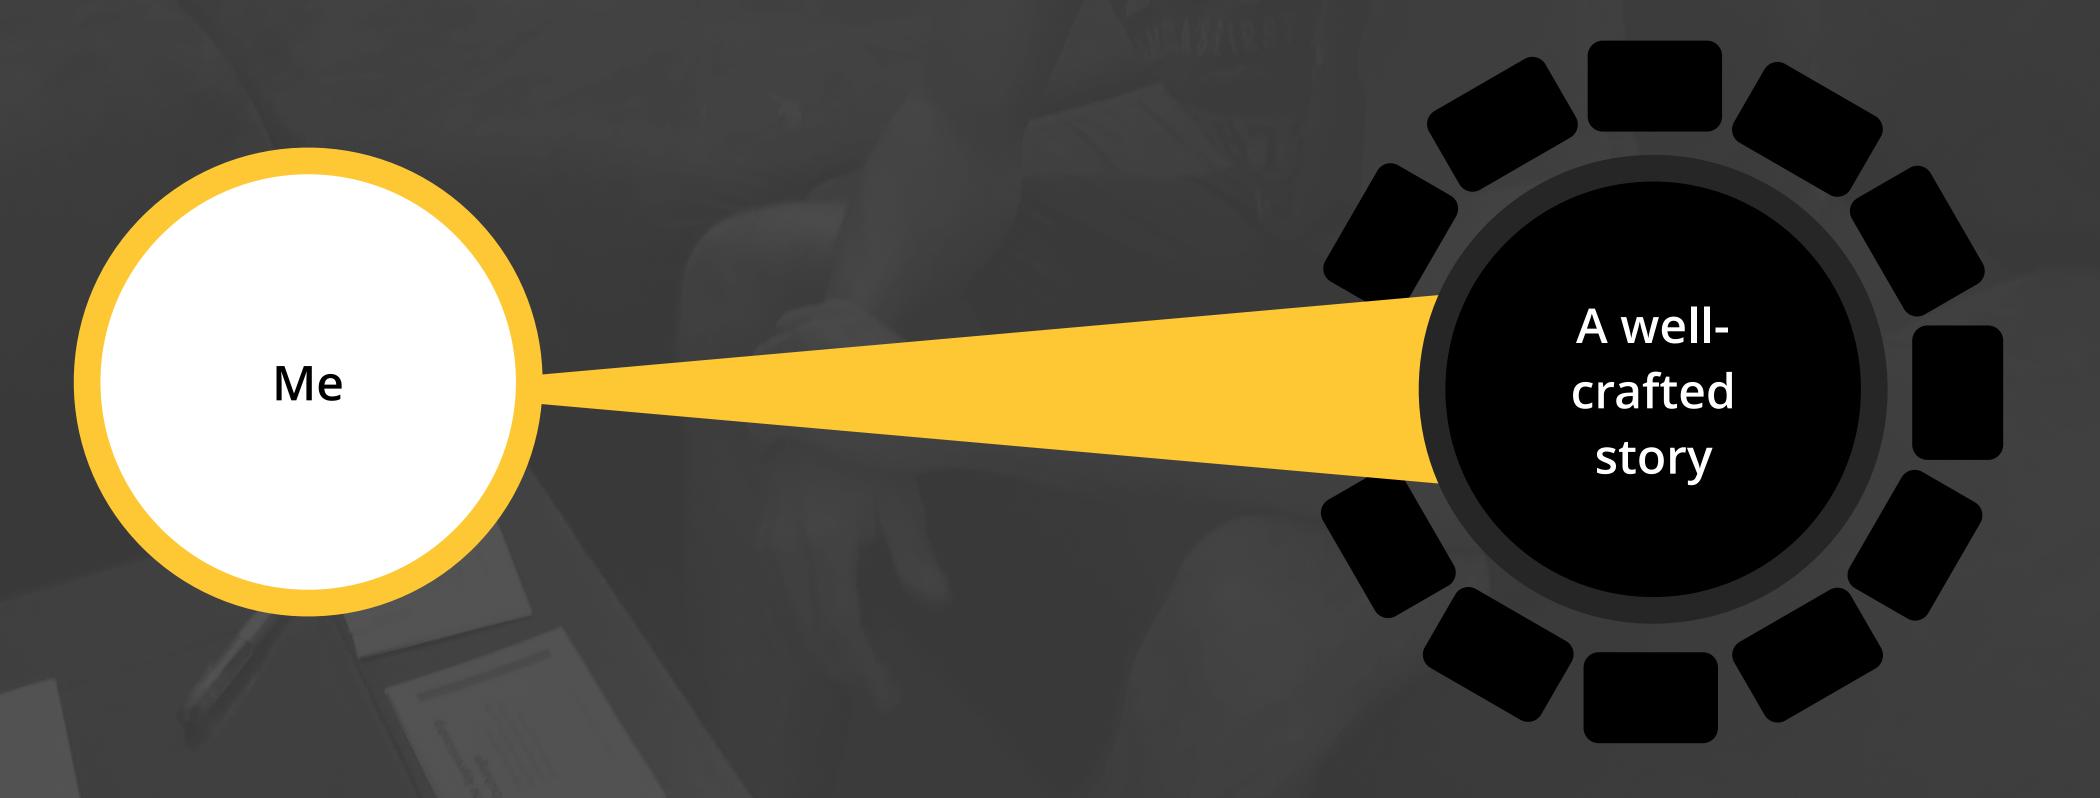

# "Well-crafted stories sustain attention and produce emotional resonance in listeners, a neurologic state we call 'immersion."

Paul Zak

The Heart of the Story: Peripheral Physiology During Narrative Exposure Predicts Charitable Giving; email communication

## Attention

A wellcrafted story