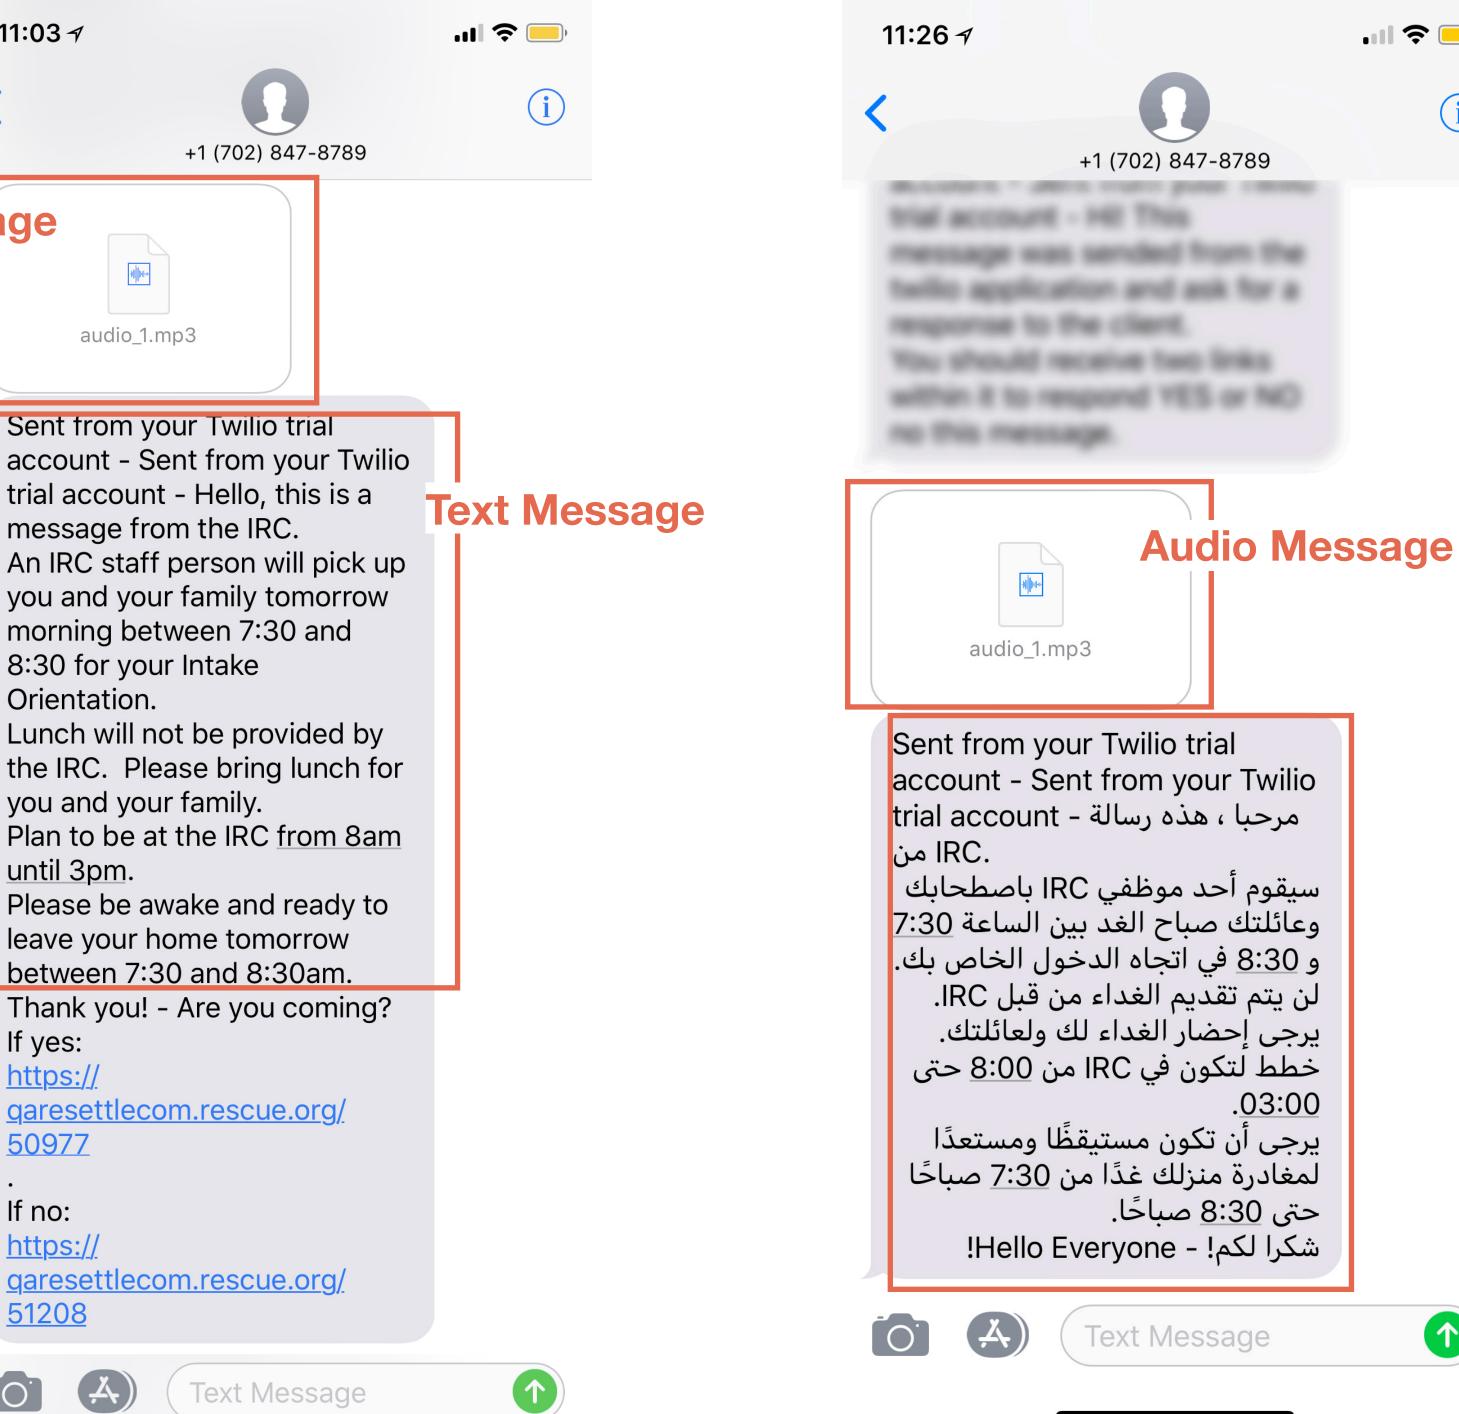

#### Minimum Viable Product

Sent from your Twilio trial account - Sent from your Twilio trial account - Hello, this is a message from the IRC. An IRC staff person will pick up you and your family tomorrow morning between 7:30 and 8:30 for your Intake Orientation. Lunch will not be provided by the IRC. Please bring lunch for you and your family. Plan to be at the IRC from 8am until 3pm. Please be awake and ready to leave your home tomorrow between 7:30 and 8:30am. Thank you! - Are you coming? If yes: https:// garesettlecom.rescue.org/ <u>50977</u>

If no: https:// qaresettlecom.rescue.org/ 51208

•

| ) |
|---|
|   |

 $(\mathbf{i})$ 

audio\_1.mp3

+1 (702) 847-8789

Sent from your Twilio trial account - Sent from your Twilio trial account - هذه رسالة IRC.

سيقوم أحد موظفي IRC باصطحابك وعائلتك صباح الغد بين الساعة <u>7:30</u> و <u>8:30</u> في اتجاه الدخول الخاص بك. لن يتم تقديم الغداء من قبل IRC. يرجى إحضار الغداء لك ولعائلتك. خطط لتكون في IRC من <u>8:00</u> حتى خطط لتكون في IRC من <u>8:00</u> حتى يرجى أن تكون مستيقظًا ومستعدًا لمغادرة منزلك غدًا من <u>7:30</u> صباحًا حتى <u>8:30</u> صباحًا. Mello Everyone - 1000