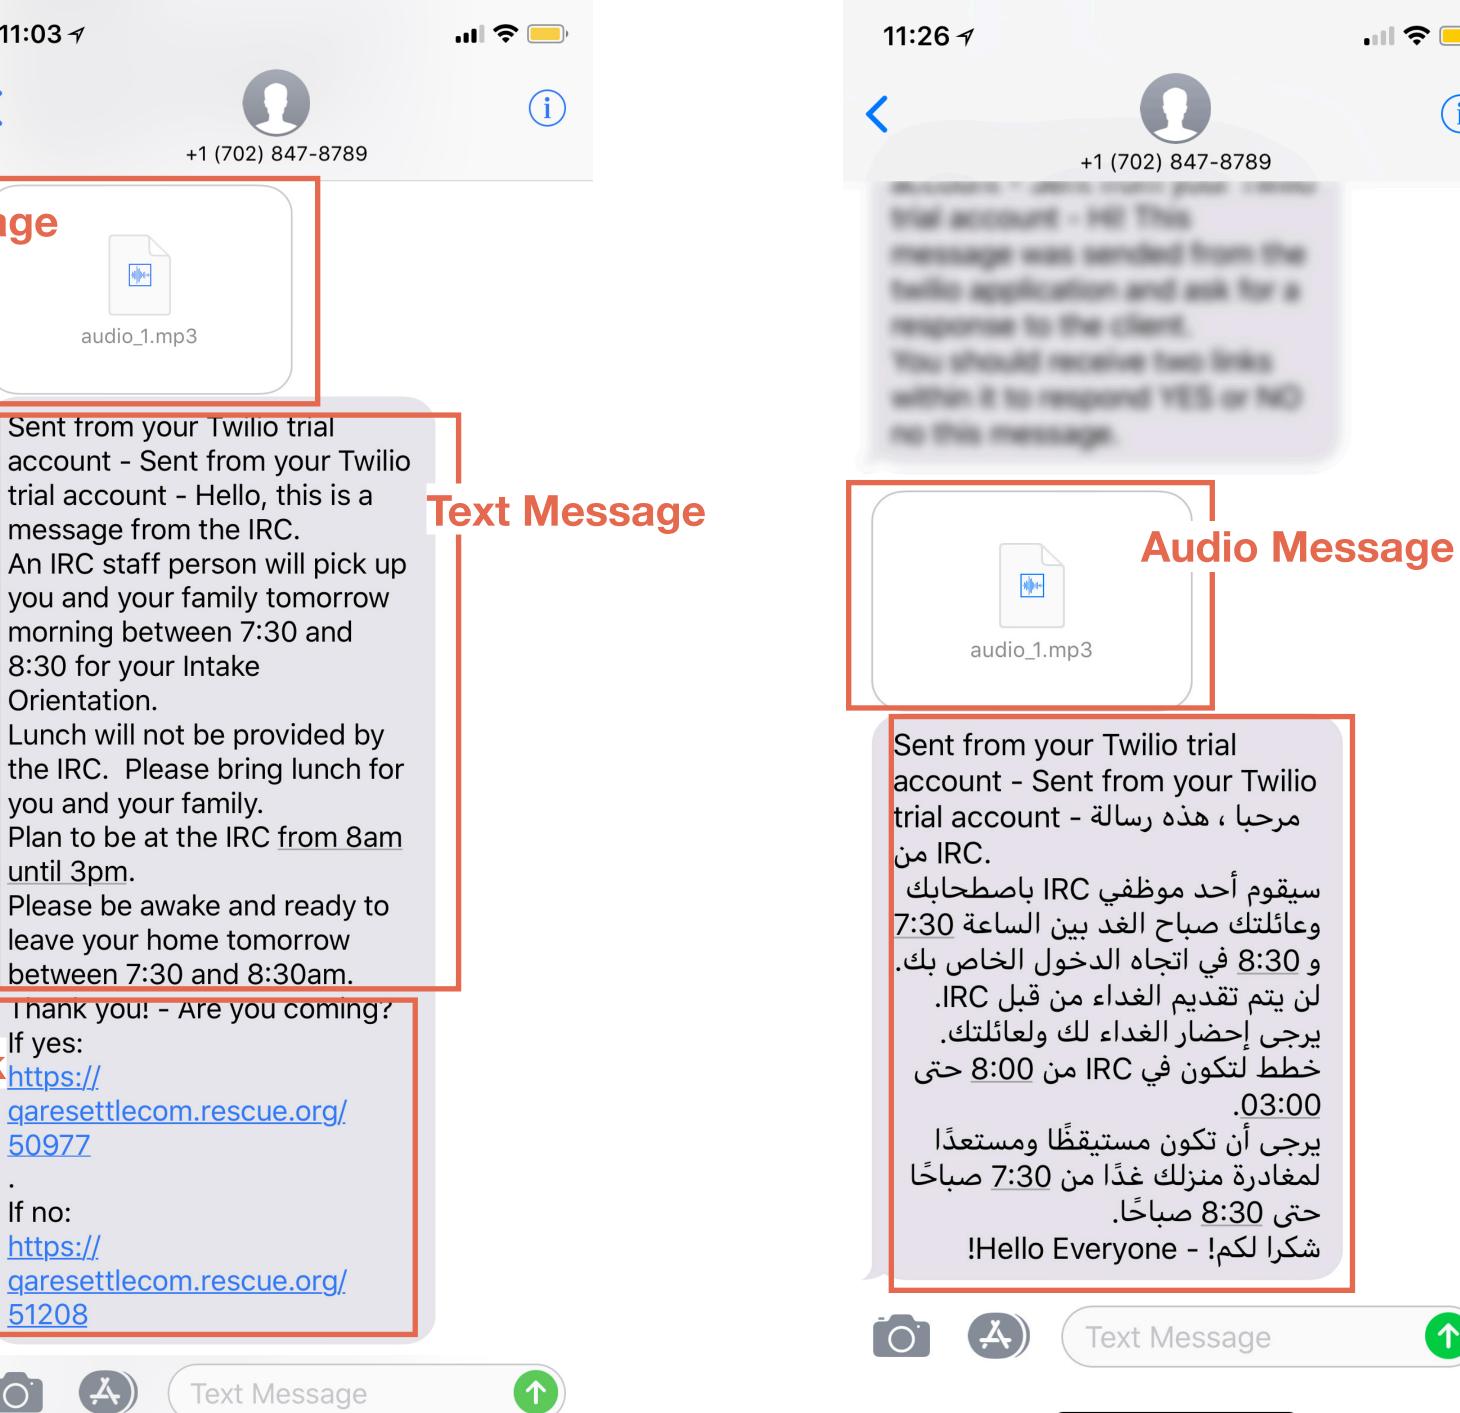

### Minimum Viable Product

Sent from your Twilio trial account - Sent from your Twilio trial account - Hello, this is a message from the IRC. An IRC staff person will pick up you and your family tomorrow morning between 7:30 and 8:30 for your Intake Orientation. Lunch will not be provided by the IRC. Please bring lunch for you and your family. Plan to be at the IRC from 8am until 3pm. Please be awake and ready to leave your home tomorrow between 7:30 and 8:30am. Thank you! - Are you coming? If yes: https:// garesettlecom.rescue.org/ <u>50977</u>

If no: https:// qaresettlecom.rescue.org/ 51208

•

 $(\mathbf{i})$ 

audio\_1.mp3

di di

Sent from your Twilio trial account - Sent from your Twilio trial account - هذه رسالة IRC.

سيقوم أحد موظفي IRC باصطحابك وعائلتك صباح الغد بين الساعة <u>7:30</u> و <u>8:30</u> في اتجاه الدخول الخاص بك. لن يتم تقديم الغداء من قبل IRC. يرجى إحضار الغداء لك ولعائلتك. خطط لتكون في IRC من <u>8:00</u> حتى خطط لتكون في IRC من <u>03:00</u> حتى يرجى أن تكون مستيقظًا ومستعدًا لمغادرة منزلك غدًا من <u>7:30</u> صباحًا حتى <u>8:30</u> صباحًا. Mello Everyone - Hello Everyone!