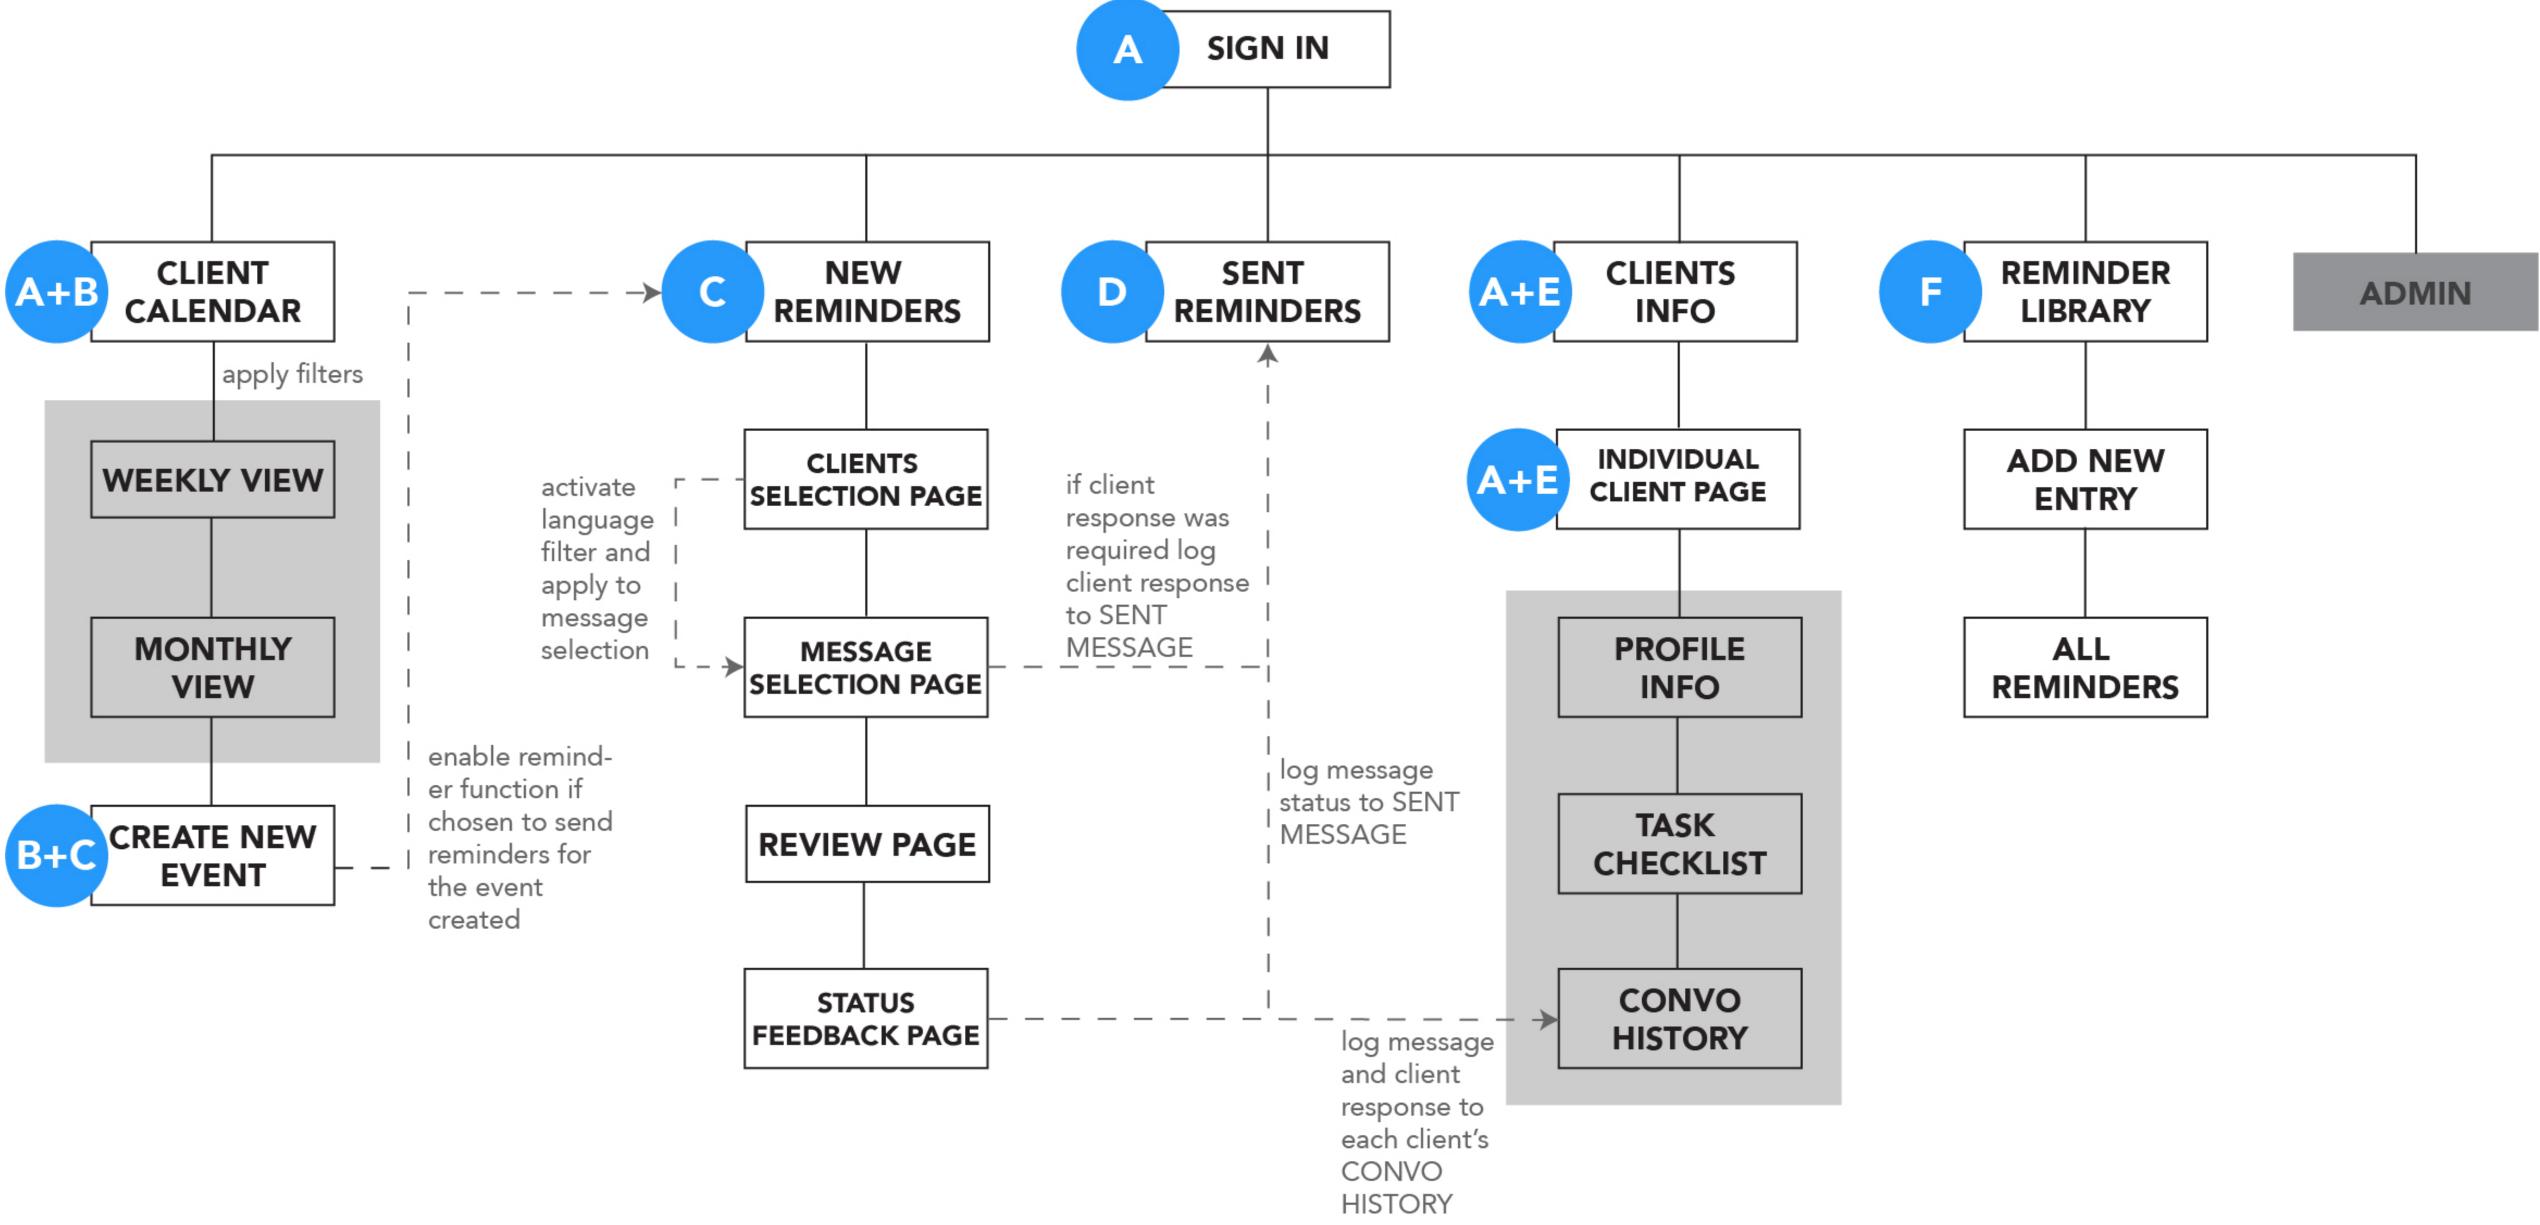

### THE PROCESS

### Agile Development

### **Testing and** Improvement

### HMW....

clients?

reduce the possibilities of miscommunication and time invested in waiting for responses from different departments?

best solve the obstacles in translation?

### Field Research

### THE PROCESS

measure the comprehension of the messages received by

#### User Flow

### Minimum Viable Product

| De | sign        | Prototype                                                                                                                                                                                                                                                                                                                                                                                                                                                                                                                                                                                                                                                                                                                                                                                                                                                                                                                                                                                                                                                                                                                                                                                                                                                                                                                                                                                                                                                                                                                                                                                                                                                                                                                                                                                                                                                                          |                                                                                                                                                                                                                                                                                                                                                                                                                                                                                                                                                                                                                                                                                                                                                                                                                                                                                                                                                                                                                                                                                                                                                                                                                                                                                                                                                                                                                                                                                                                                                                                                                                                                                                                                                                                                                                                                                                                                                                                                                                                                                                                                                                                                                                                                                                                                                                                                                                                                                                                |
|----|-------------|------------------------------------------------------------------------------------------------------------------------------------------------------------------------------------------------------------------------------------------------------------------------------------------------------------------------------------------------------------------------------------------------------------------------------------------------------------------------------------------------------------------------------------------------------------------------------------------------------------------------------------------------------------------------------------------------------------------------------------------------------------------------------------------------------------------------------------------------------------------------------------------------------------------------------------------------------------------------------------------------------------------------------------------------------------------------------------------------------------------------------------------------------------------------------------------------------------------------------------------------------------------------------------------------------------------------------------------------------------------------------------------------------------------------------------------------------------------------------------------------------------------------------------------------------------------------------------------------------------------------------------------------------------------------------------------------------------------------------------------------------------------------------------------------------------------------------------------------------------------------------------|----------------------------------------------------------------------------------------------------------------------------------------------------------------------------------------------------------------------------------------------------------------------------------------------------------------------------------------------------------------------------------------------------------------------------------------------------------------------------------------------------------------------------------------------------------------------------------------------------------------------------------------------------------------------------------------------------------------------------------------------------------------------------------------------------------------------------------------------------------------------------------------------------------------------------------------------------------------------------------------------------------------------------------------------------------------------------------------------------------------------------------------------------------------------------------------------------------------------------------------------------------------------------------------------------------------------------------------------------------------------------------------------------------------------------------------------------------------------------------------------------------------------------------------------------------------------------------------------------------------------------------------------------------------------------------------------------------------------------------------------------------------------------------------------------------------------------------------------------------------------------------------------------------------------------------------------------------------------------------------------------------------------------------------------------------------------------------------------------------------------------------------------------------------------------------------------------------------------------------------------------------------------------------------------------------------------------------------------------------------------------------------------------------------------------------------------------------------------------------------------------------------|
|    |             |                                                                                                                                                                                                                                                                                                                                                                                                                                                                                                                                                                                                                                                                                                                                                                                                                                                                                                                                                                                                                                                                                                                                                                                                                                                                                                                                                                                                                                                                                                                                                                                                                                                                                                                                                                                                                                                                                    |                                                                                                                                                                                                                                                                                                                                                                                                                                                                                                                                                                                                                                                                                                                                                                                                                                                                                                                                                                                                                                                                                                                                                                                                                                                                                                                                                                                                                                                                                                                                                                                                                                                                                                                                                                                                                                                                                                                                                                                                                                                                                                                                                                                                                                                                                                                                                                                                                                                                                                                |
| Q  |             |                                                                                                                                                                                                                                                                                                                                                                                                                                                                                                                                                                                                                                                                                                                                                                                                                                                                                                                                                                                                                                                                                                                                                                                                                                                                                                                                                                                                                                                                                                                                                                                                                                                                                                                                                                                                                                                                                    |                                                                                                                                                                                                                                                                                                                                                                                                                                                                                                                                                                                                                                                                                                                                                                                                                                                                                                                                                                                                                                                                                                                                                                                                                                                                                                                                                                                                                                                                                                                                                                                                                                                                                                                                                                                                                                                                                                                                                                                                                                                                                                                                                                                                                                                                                                                                                                                                                                                                                                                |
|    | LOG         | -IN                                                                                                                                                                                                                                                                                                                                                                                                                                                                                                                                                                                                                                                                                                                                                                                                                                                                                                                                                                                                                                                                                                                                                                                                                                                                                                                                                                                                                                                                                                                                                                                                                                                                                                                                                                                                                                                                                | Canlendar - Month                                                                                                                                                                                                                                                                                                                                                                                                                                                                                                                                                                                                                                                                                                                                                                                                                                                                                                                                                                                                                                                                                                                                                                                                                                                                                                                                                                                                                                                                                                                                                                                                                                                                                                                                                                                                                                                                                                                                                                                                                                                                                                                                                                                                                                                                                                                                                                                                                                                                                              |
|    |             | - In page – wroug password                                                                                                                                                                                                                                                                                                                                                                                                                                                                                                                                                                                                                                                                                                                                                                                                                                                                                                                                                                                                                                                                                                                                                                                                                                                                                                                                                                                                                                                                                                                                                                                                                                                                                                                                                                                                                                                         | Canlendar – Week                                                                                                                                                                                                                                                                                                                                                                                                                                                                                                                                                                                                                                                                                                                                                                                                                                                                                                                                                                                                                                                                                                                                                                                                                                                                                                                                                                                                                                                                                                                                                                                                                                                                                                                                                                                                                                                                                                                                                                                                                                                                                                                                                                                                                                                                                                                                                                                                                                                                                               |
|    | Restline Co | an of the second s | Rener can<br>rener can |
|    |             |                                                                                                                                                                                                                                                                                                                                                                                                                                                                                                                                                                                                                                                                                                                                                                                                                                                                                                                                                                                                                                                                                                                                                                                                                                                                                                                                                                                                                                                                                                                                                                                                                                                                                                                                                                                                                                                                                    | Statistic family     Statistic family       Pin     Child     Statistic family       Statistic family     Statistic family     Statistic family                                                                                                                                                                                                                                                                                                                                                                                                                                                                                                                                                                                                                                                                                                                                                                                                                                                                                                                                                                                                                                                                                                                                                                                                               |