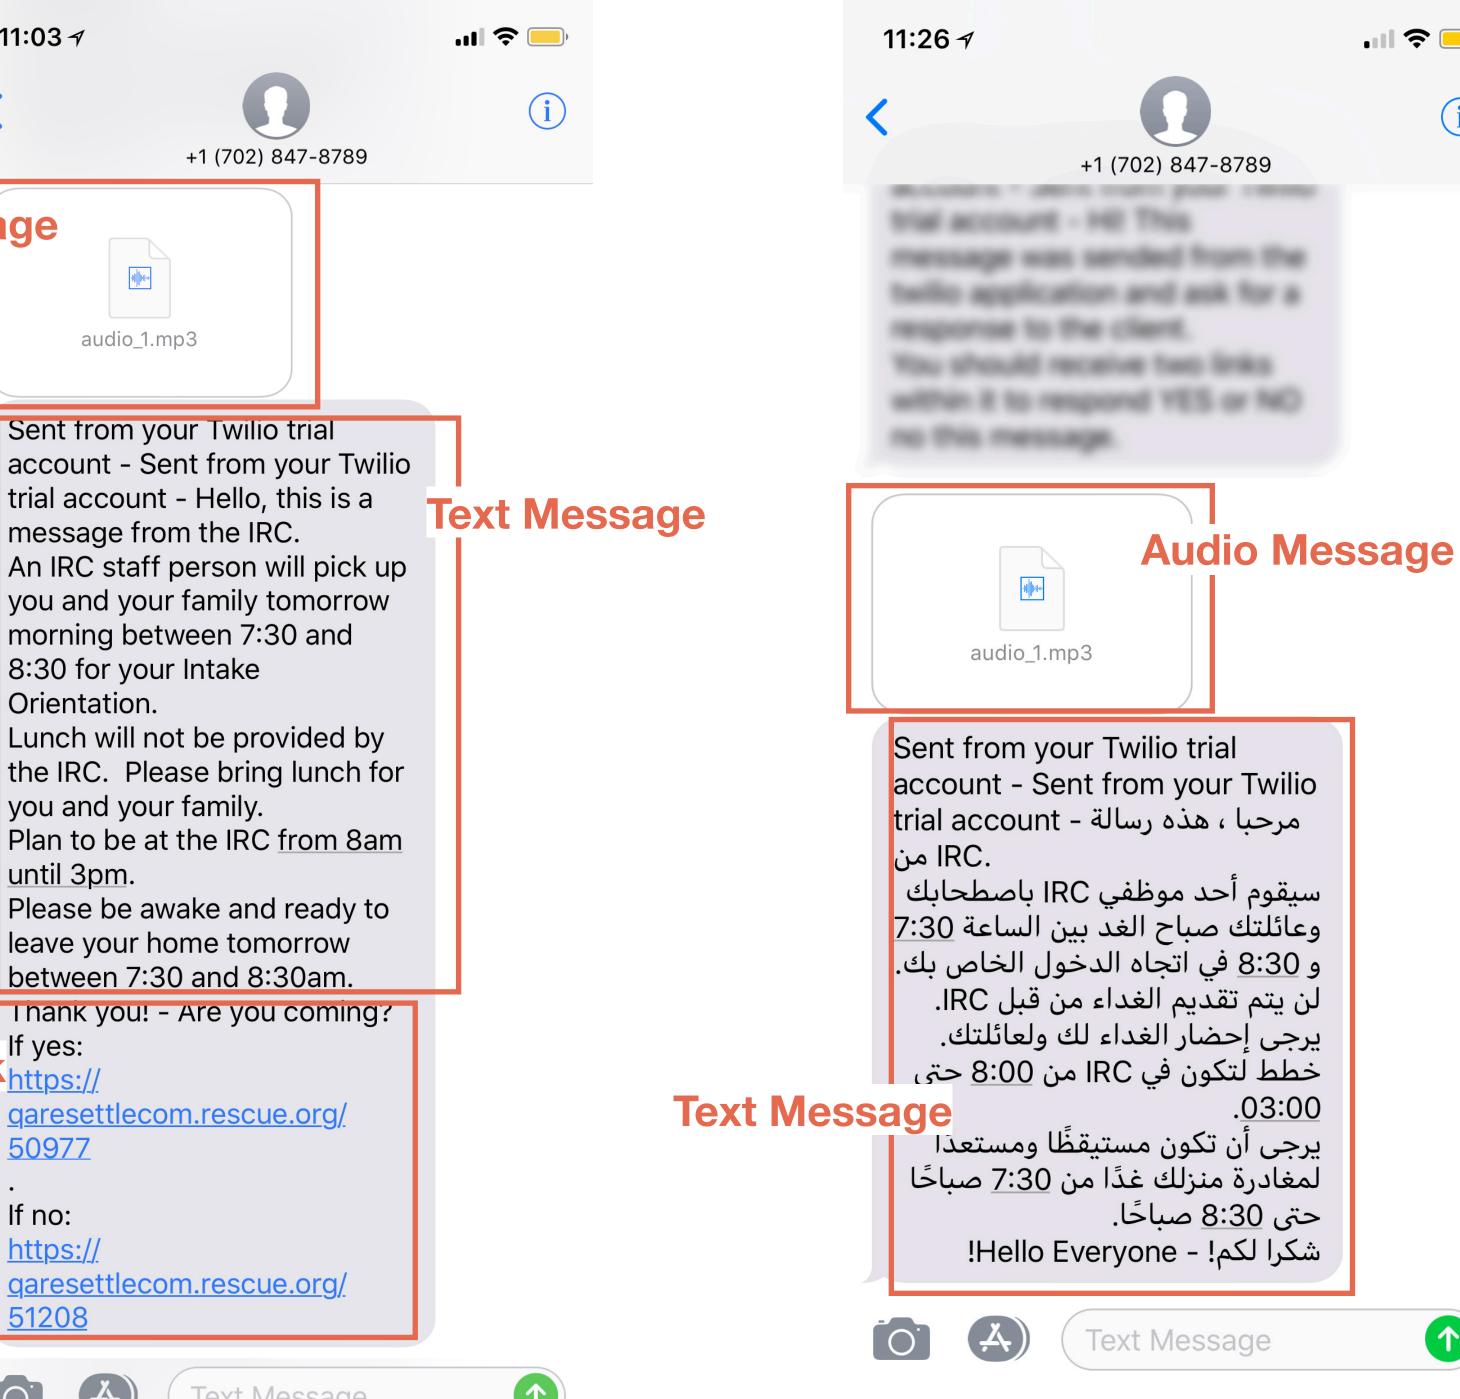

### Minimum Viable Product

Sent from your Twilio trial account - Sent from your Twilio trial account - Hello, this is a message from the IRC. An IRC staff person will pick up you and your family tomorrow morning between 7:30 and 8:30 for your Intake Orientation. Lunch will not be provided by the IRC. Please bring lunch for you and your family. Plan to be at the IRC from 8am until 3pm. Please be awake and ready to leave your home tomorrow between 7:30 and 8:30am. Thank you! - Are you coming? If yes: https:// garesettlecom.rescue.org/ <u>50977</u>

If no: https:// qaresettlecom.rescue.org/ 51208

•

 $(\mathbf{i})$ 

audio\_1.mp3

di di

Sent from your Twilio trial account - Sent from your Twilio trial account - هذه رسالة IRC.

سيقوم أحد موظفي IRC باصطحابك وعائلتك صباح الغد بين الساعة <u>7:30</u> و <u>8:30</u> في اتجاه الدخول الخاص بك. لن يتم تقديم الغداء من قبل IRC. يرجى إحضار الغداء لك ولعائلتك. خطط لتكون في IRC من <u>8:00</u> حتى خطط لتكون في IRC من <u>03:00</u> حتى يرجى أن تكون مستيقظًا ومستعدًا لمغادرة منزلك غدًا من <u>7:30</u> صباحًا حتى <u>8:30</u> صباحًا. Mello Everyone - Hello Everyone!