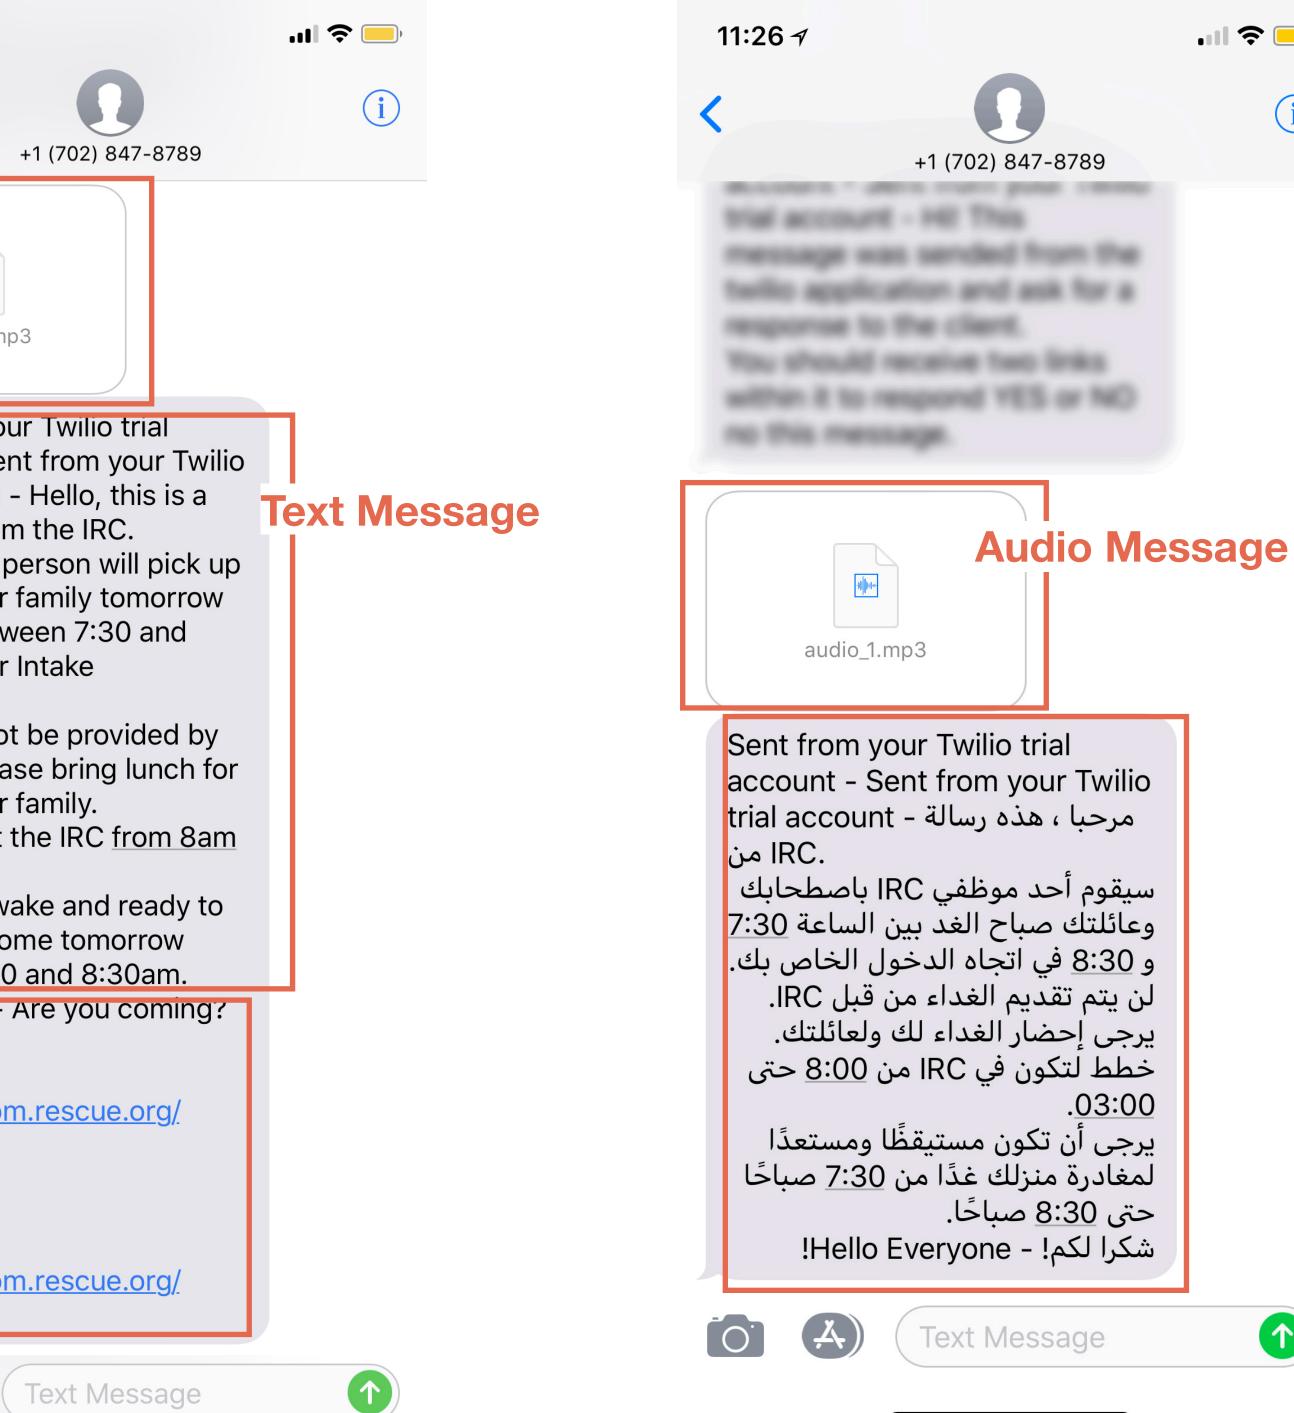

#### Minimum Viable Product

11:03 ୶

#### **Audio Message**

audio\_1.mp3

+1 (702) 847-8789

Sent from your Twilio trial account - Sent from your Twilio trial account - Hello, this is a message from the IRC. An IRC staff person will pick up you and your family tomorrow morning between 7:30 and 8:30 for your Intake Orientation. Lunch will not be provided by the IRC. Please bring lunch for you and your family. Plan to be at the IRC from 8am until 3pm. Please be awake and ready to leave your home tomorrow between 7:30 and 8:30am. Thank you! - Are you coming? If yes: https:// garesettlecom.rescue.org/ <u>50977</u>

#### Minimum Viable Product

|             | 11:03 🛛                                                                                                                                                                                                                                                                                                                                                                                                                                                                                                                                                                                                                                                          | <b>''II 🕹 </b> |
|-------------|------------------------------------------------------------------------------------------------------------------------------------------------------------------------------------------------------------------------------------------------------------------------------------------------------------------------------------------------------------------------------------------------------------------------------------------------------------------------------------------------------------------------------------------------------------------------------------------------------------------------------------------------------------------|----------------|
|             | +1 (702) 847-8789                                                                                                                                                                                                                                                                                                                                                                                                                                                                                                                                                                                                                                                | i              |
| Audio Messa | age<br>audio_1.mp3                                                                                                                                                                                                                                                                                                                                                                                                                                                                                                                                                                                                                                               |                |
|             | Sent from your Twilio trial<br>account - Sent from your Twilio<br>trial account - Hello, this is a<br>message from the IRC.<br>An IRC staff person will pick up<br>you and your family tomorrow<br>morning between 7:30 and<br>8:30 for your Intake<br>Orientation.<br>Lunch will not be provided by<br>the IRC. Please bring lunch for<br>you and your family.<br>Plan to be at the IRC from 8am<br>until 3pm.<br>Please be awake and ready to<br>leave your home tomorrow<br>between 7:30 and 8:30am.<br>Thank you! - Are you coming?<br>If yes:<br>https://<br>garesettlecom.rescue.org/<br>50977<br>If no:<br>https://<br>garesettlecom.rescue.org/<br>51208 |                |
|             | Text Message                                                                                                                                                                                                                                                                                                                                                                                                                                                                                                                                                                                                                                                     |                |

Sent from your Twilio trial account - Sent from your Twilio trial account - مرحبا ، هذه رسالة .IRC من

سيقوم أحد موظفي IRC باصطحابك وعائلتك صباح الغد بين الساعة 7:30 و 8:30 في اتجاه الدخول الخاص بك. لن يتم تقديم الغداء من قبل IRC. يرجى إحضار الغداء لك ولعائلتك. خطط لتكون في IRC من <u>8:00</u> حتى .03:00 يرجى أن تكون مستيقظًا ومستعدًا لمغادرة منزلك غدًا من 7:30 صباحًا حتى <u>8:30</u> صباحًا. شكرا لكم! - Hello Everyone!