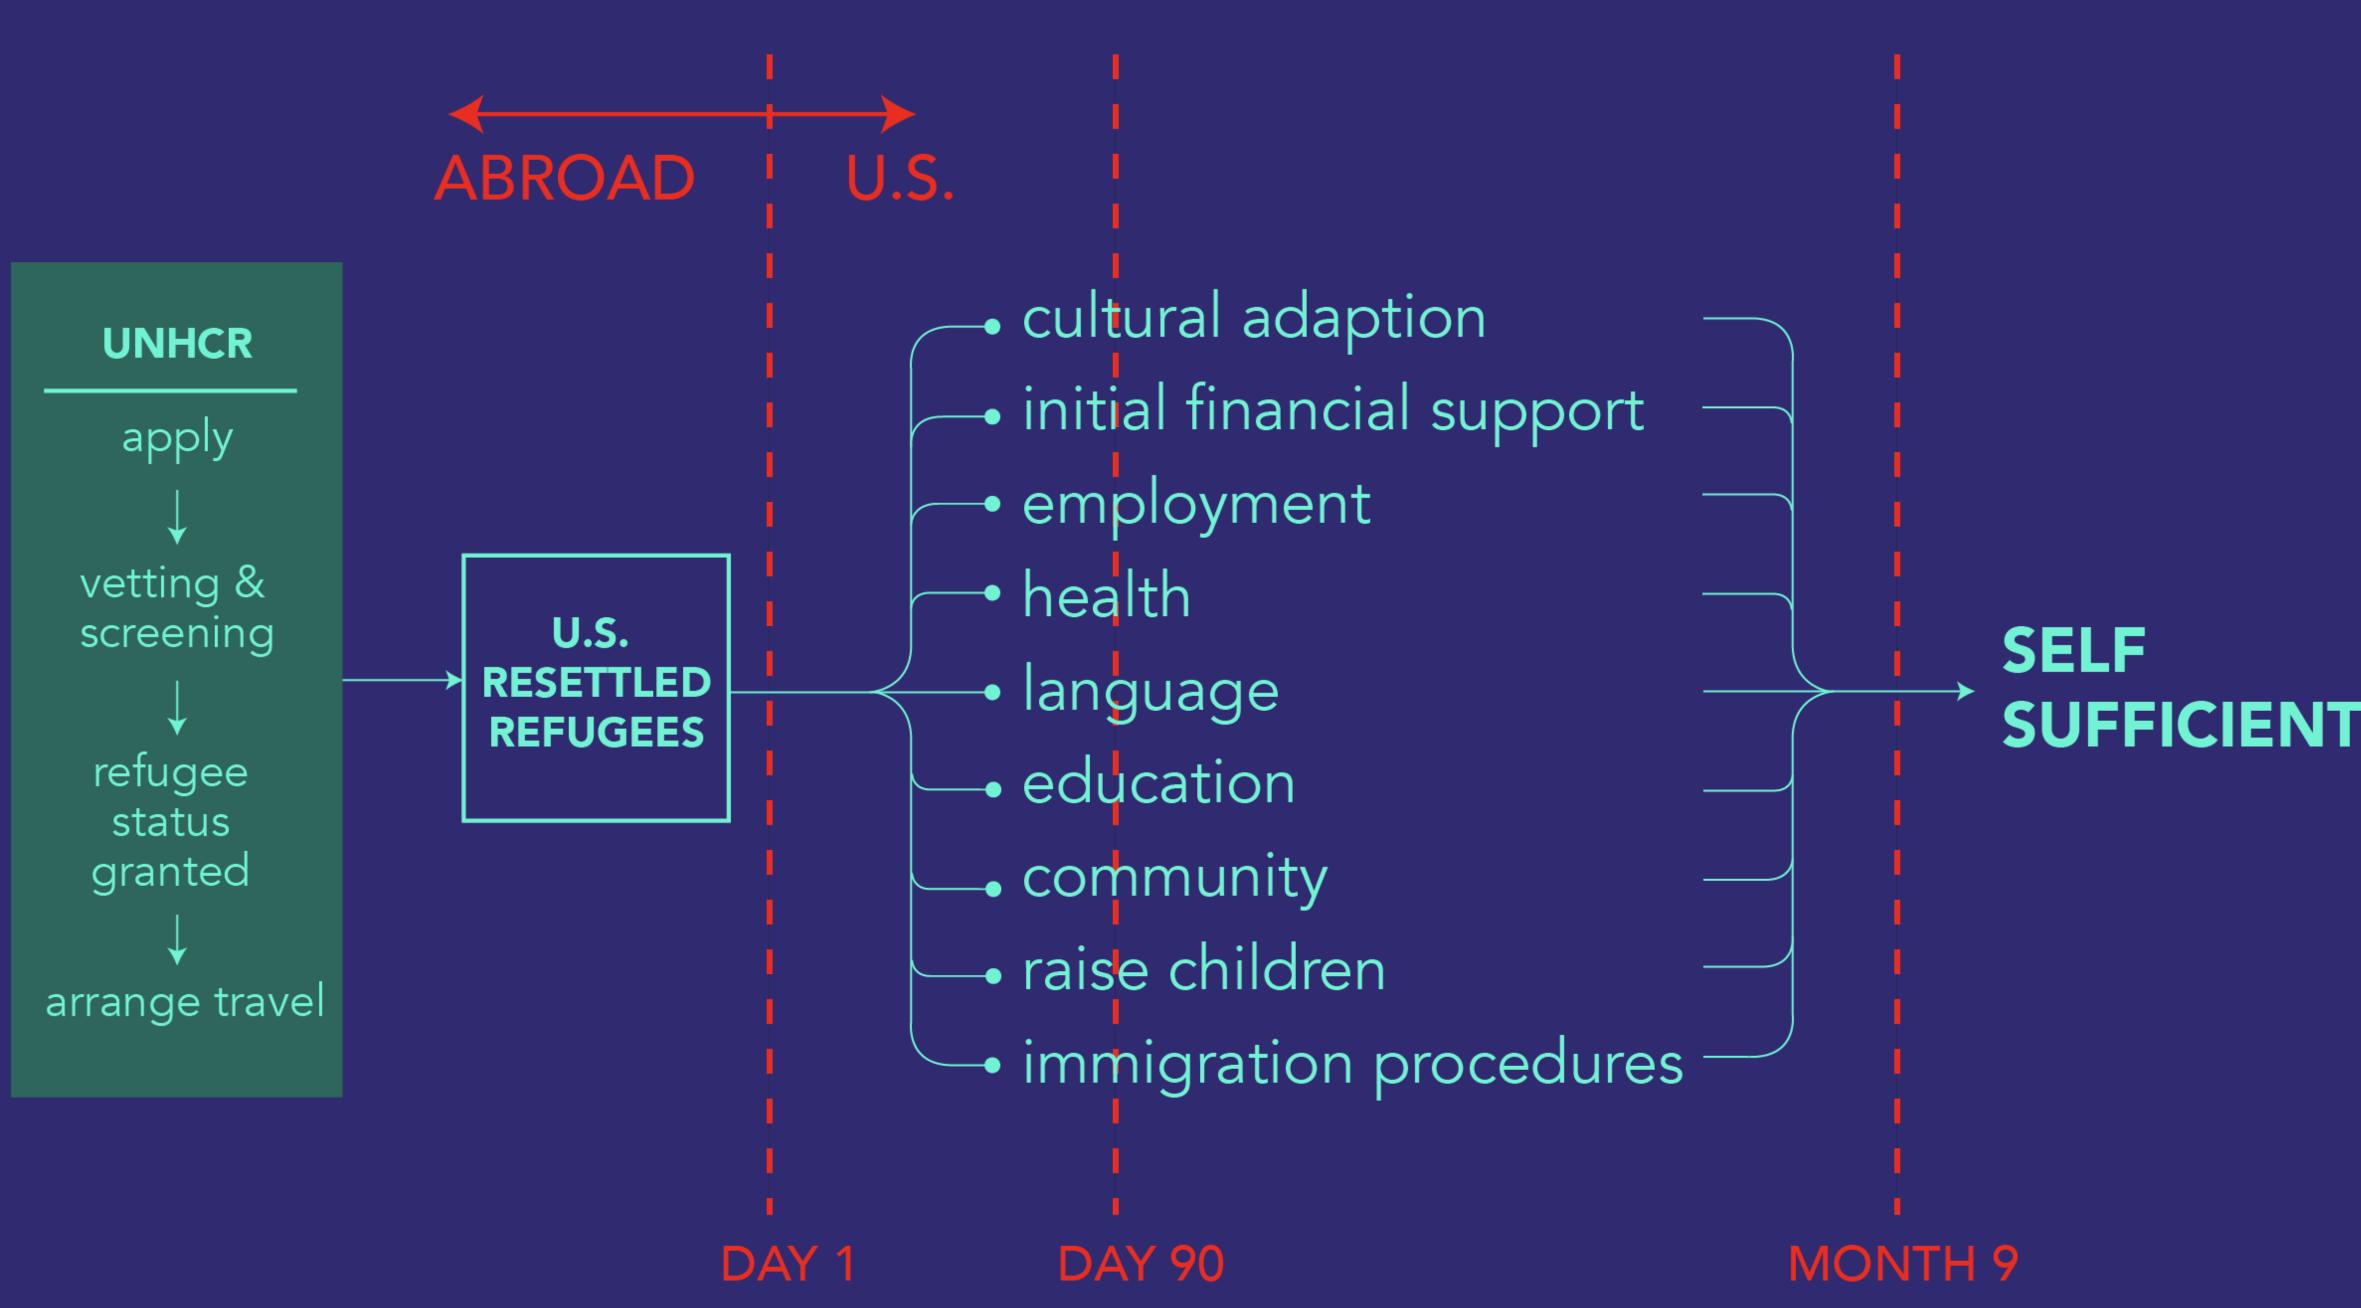

# interaction 19 | Social Experiments

Yuxin Cheng | 02.07.2019

### BACKGROUND

#### The Team

**The Airbel Center** is the innovation team at the International Rescue Committee, developing products, services, and systems to improve humanitarian response creating lasting impact for people affected by conflict and crisis.





#### **The International Rescue Committee**

helps people whose lives and livelihoods are shattered by conflict and disaster to survive, recover and regain control of their future.



#### SELF SUFFICIENT

#### 9

### BACKGROUND

#### The Resettlement Process





### CHALLENGES







### THE PROCESS

### Agile Development

### **Testing and** Improvement



### HMW....

clients?

reduce the possibilities of miscommunication and time invested in waiting for responses from different departments?

best solve the obstacles in translation?

### Field Research

### THE PROCESS

measure the comprehension of the messages received by



#### User Flow







### Minimum Viable Product

| De | sign        | Prototype