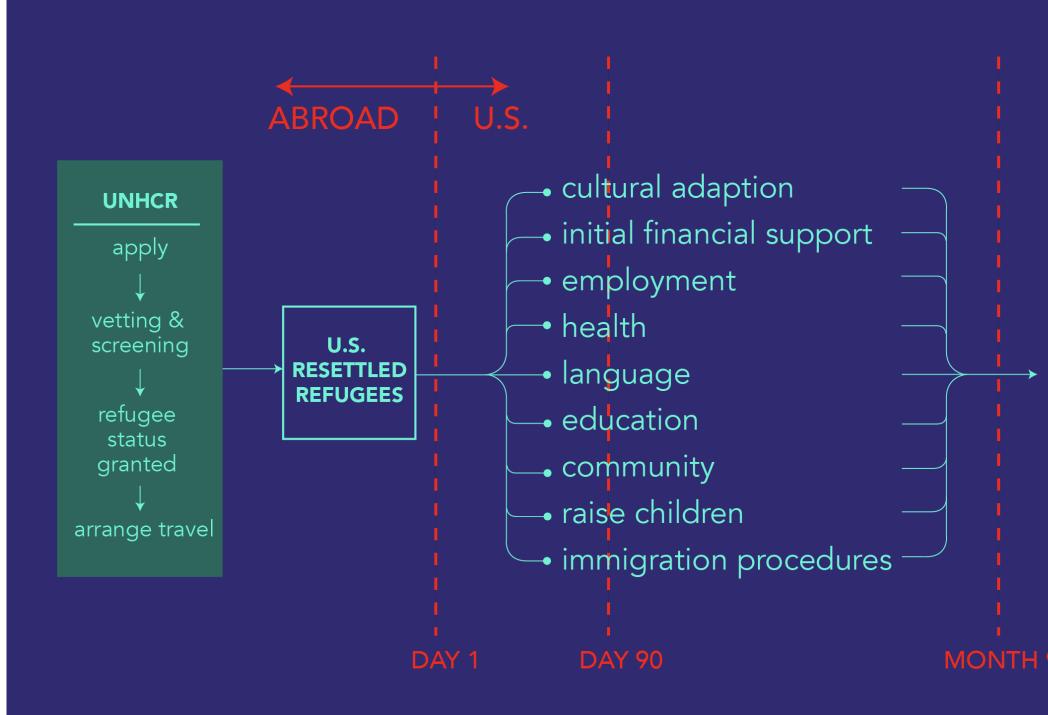

# interaction 19 | Social Experiments

Yuxin Cheng | 02.07.2019

### BACKGROUND

#### The Team

**The Airbel Center** is the innovation team at the International Rescue Committee, developing products, services, and systems to improve humanitarian response creating lasting impact for people affected by conflict and crisis.





#### **The International Rescue Committee**

helps people whose lives and livelihoods are shattered by conflict and disaster to survive, recover and regain control of their future.



#### SELF SUFFICIENT

#### 9

### BACKGROUND

#### The Resettlement Process





### CHALLENGES







### THE PROCESS

### Agile Development

### **Testing and** Improvement



### HMW....

clients?

reduce the possibilities of miscommunication and time invested in waiting for responses from different departments?

best solve the obstacles in translation?

### Field Research

### THE PROCESS

measure the comprehension of the messages received by



#### User Flow







### Minimum Viable Product

| De | sign        | Prototype