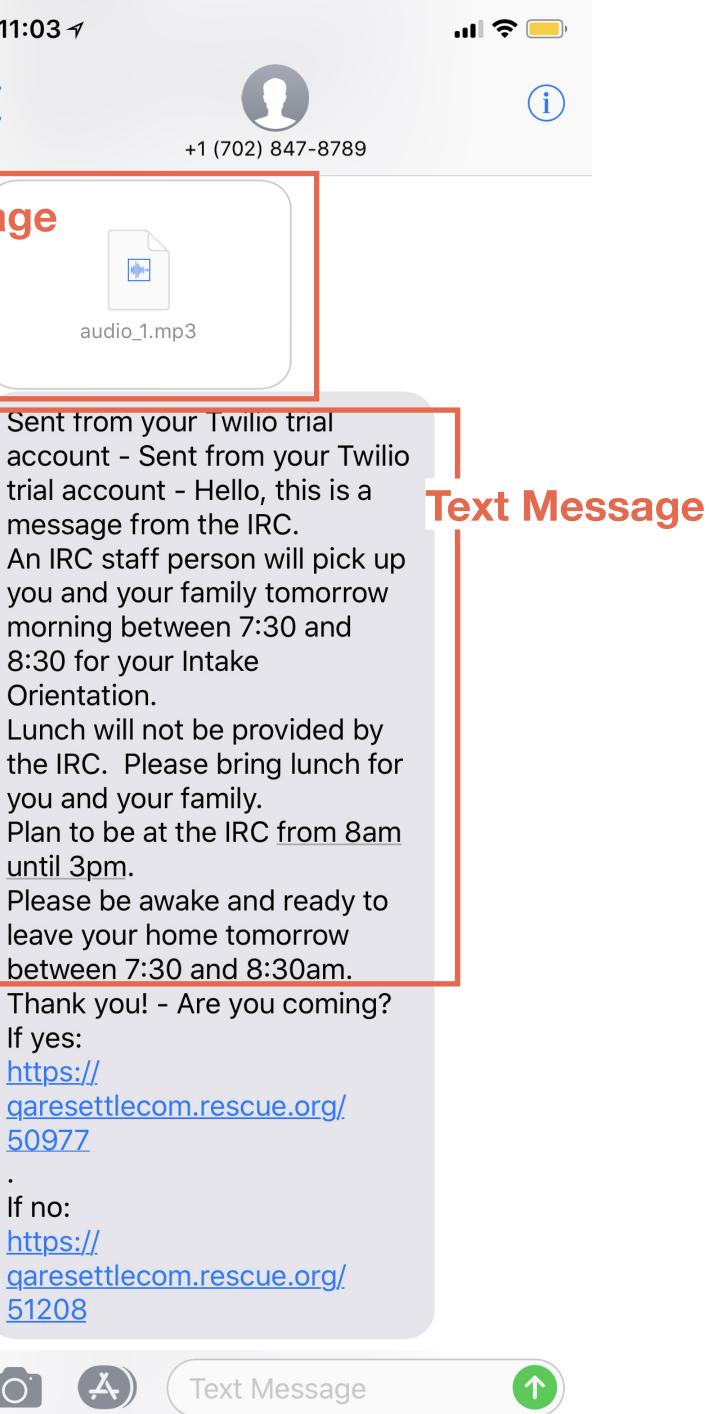

### Minimum Viable Product

Sent from your Twilio trial account - Sent from your Twilio trial account - Hello, this is a message from the IRC. An IRC staff person will pick up you and your family tomorrow morning between 7:30 and 8:30 for your Intake Orientation. Lunch will not be provided by the IRC. Please bring lunch for you and your family. Plan to be at the IRC from 8am until 3pm. Please be awake and ready to leave your home tomorrow between 7:30 and 8:30am. Thank you! - Are you coming? If yes: https:// garesettlecom.rescue.org/ <u>50977</u>

If no: https:// qaresettlecom.rescue.org/ 51208

•

 $(\mathbf{i})$ 

audio\_1.mp3

di di

Sent from your Twilio trial account - Sent from your Twilio trial account - هذه رسالة IRC.

سيقوم أحد موظفي IRC باصطحابك وعائلتك صباح الغد بين الساعة <u>7:30</u> و <u>8:30</u> في اتجاه الدخول الخاص بك. لن يتم تقديم الغداء من قبل IRC. يرجى إحضار الغداء لك ولعائلتك. خطط لتكون في IRC من <u>8:00</u> حتى خطط لتكون في IRC من <u>03:00</u> حتى يرجى أن تكون مستيقظًا ومستعدًا لمغادرة منزلك غدًا من <u>7:30</u> صباحًا حتى <u>8:30</u> صباحًا. Mello Everyone - Hello Everyone!