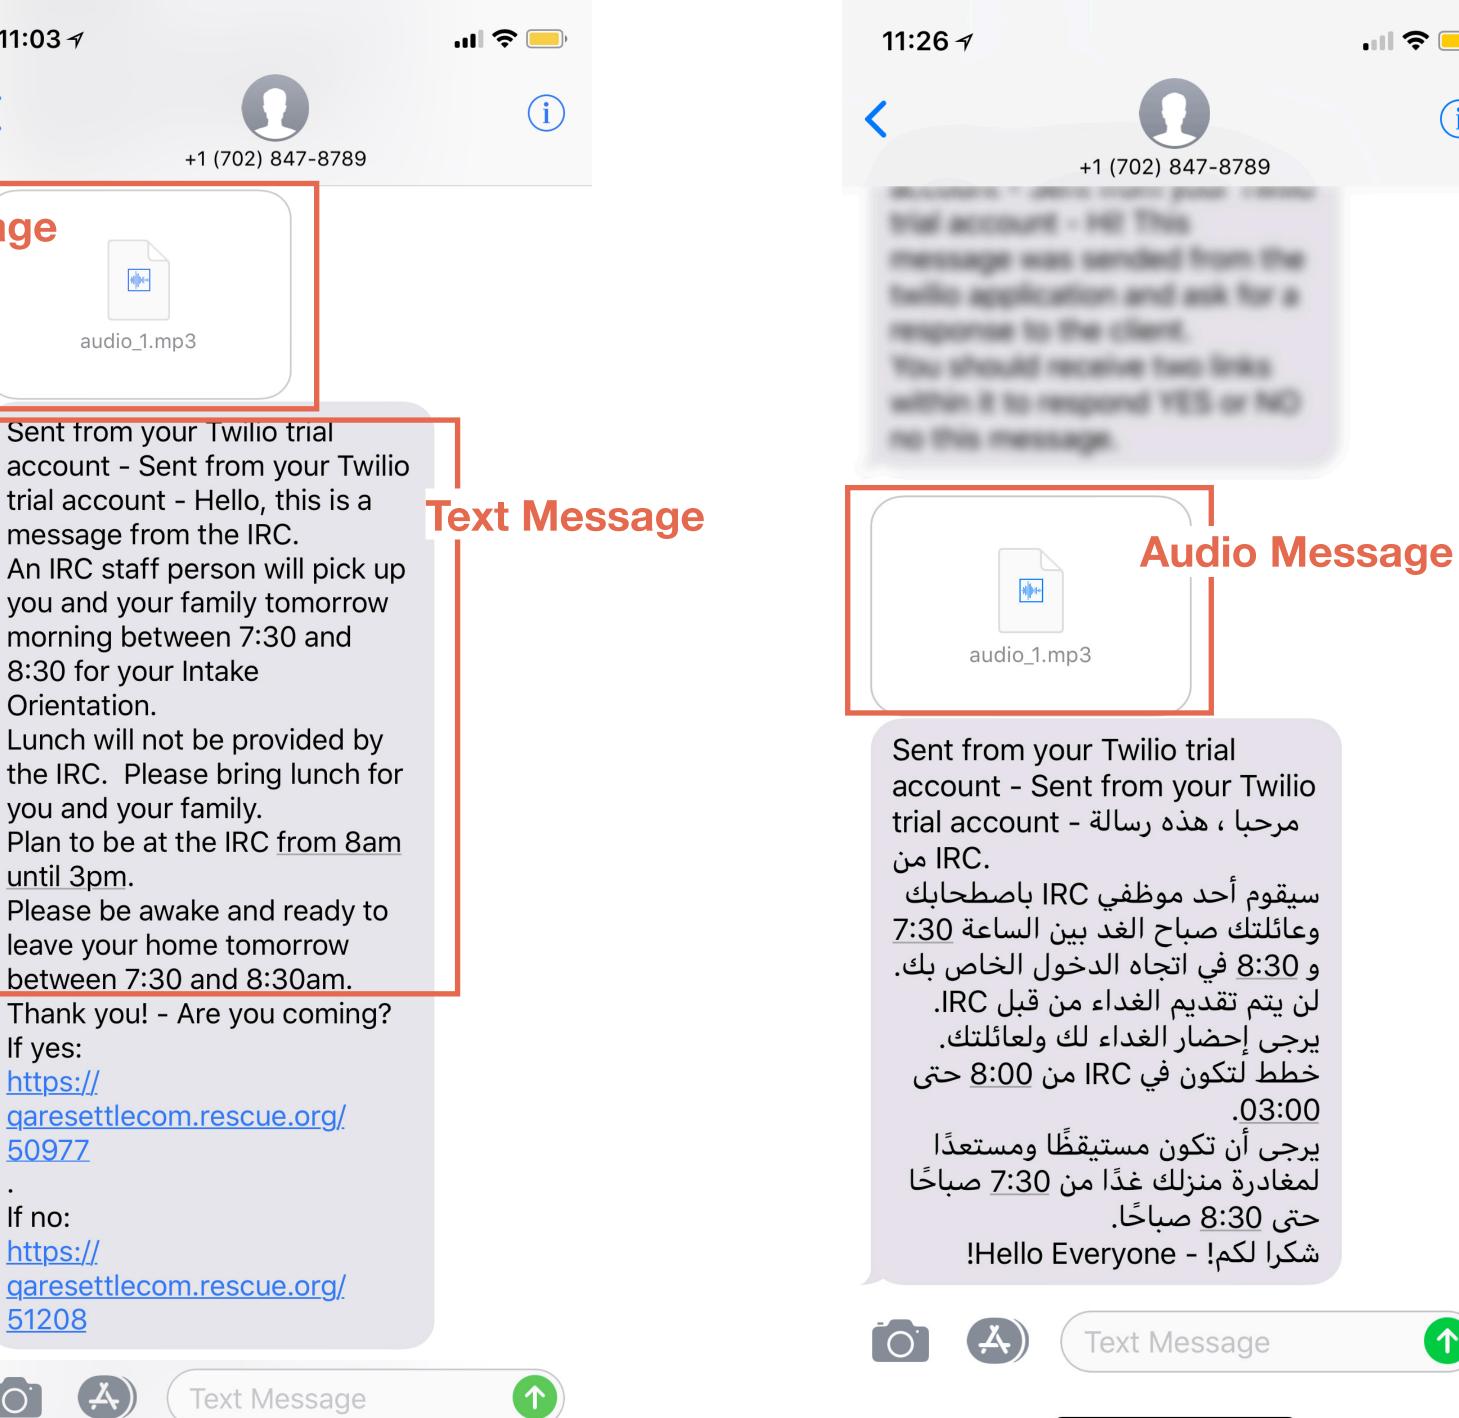

### Minimum Viable Product

Sent from your Twilio trial account - Sent from your Twilio trial account - Hello, this is a message from the IRC. An IRC staff person will pick up you and your family tomorrow morning between 7:30 and 8:30 for your Intake Orientation. Lunch will not be provided by the IRC. Please bring lunch for you and your family. Plan to be at the IRC from 8am until 3pm. Please be awake and ready to leave your home tomorrow between 7:30 and 8:30am. Thank you! - Are you coming? If yes: https:// garesettlecom.rescue.org/ <u>50977</u>

If no: https:// qaresettlecom.rescue.org/ 51208

•

 $(\mathbf{i})$ 

audio\_1.mp3

di di

Sent from your Twilio trial account - Sent from your Twilio trial account - هذه رسالة IRC.

سيقوم أحد موظفي IRC باصطحابك وعائلتك صباح الغد بين الساعة <u>7:30</u> و <u>8:30</u> في اتجاه الدخول الخاص بك. لن يتم تقديم الغداء من قبل IRC. يرجى إحضار الغداء لك ولعائلتك. خطط لتكون في IRC من <u>8:00</u> حتى خطط لتكون في IRC من <u>03:00</u> حتى يرجى أن تكون مستيقظًا ومستعدًا لمغادرة منزلك غدًا من <u>7:30</u> صباحًا حتى <u>8:30</u> صباحًا. Mello Everyone - Hello Everyone!