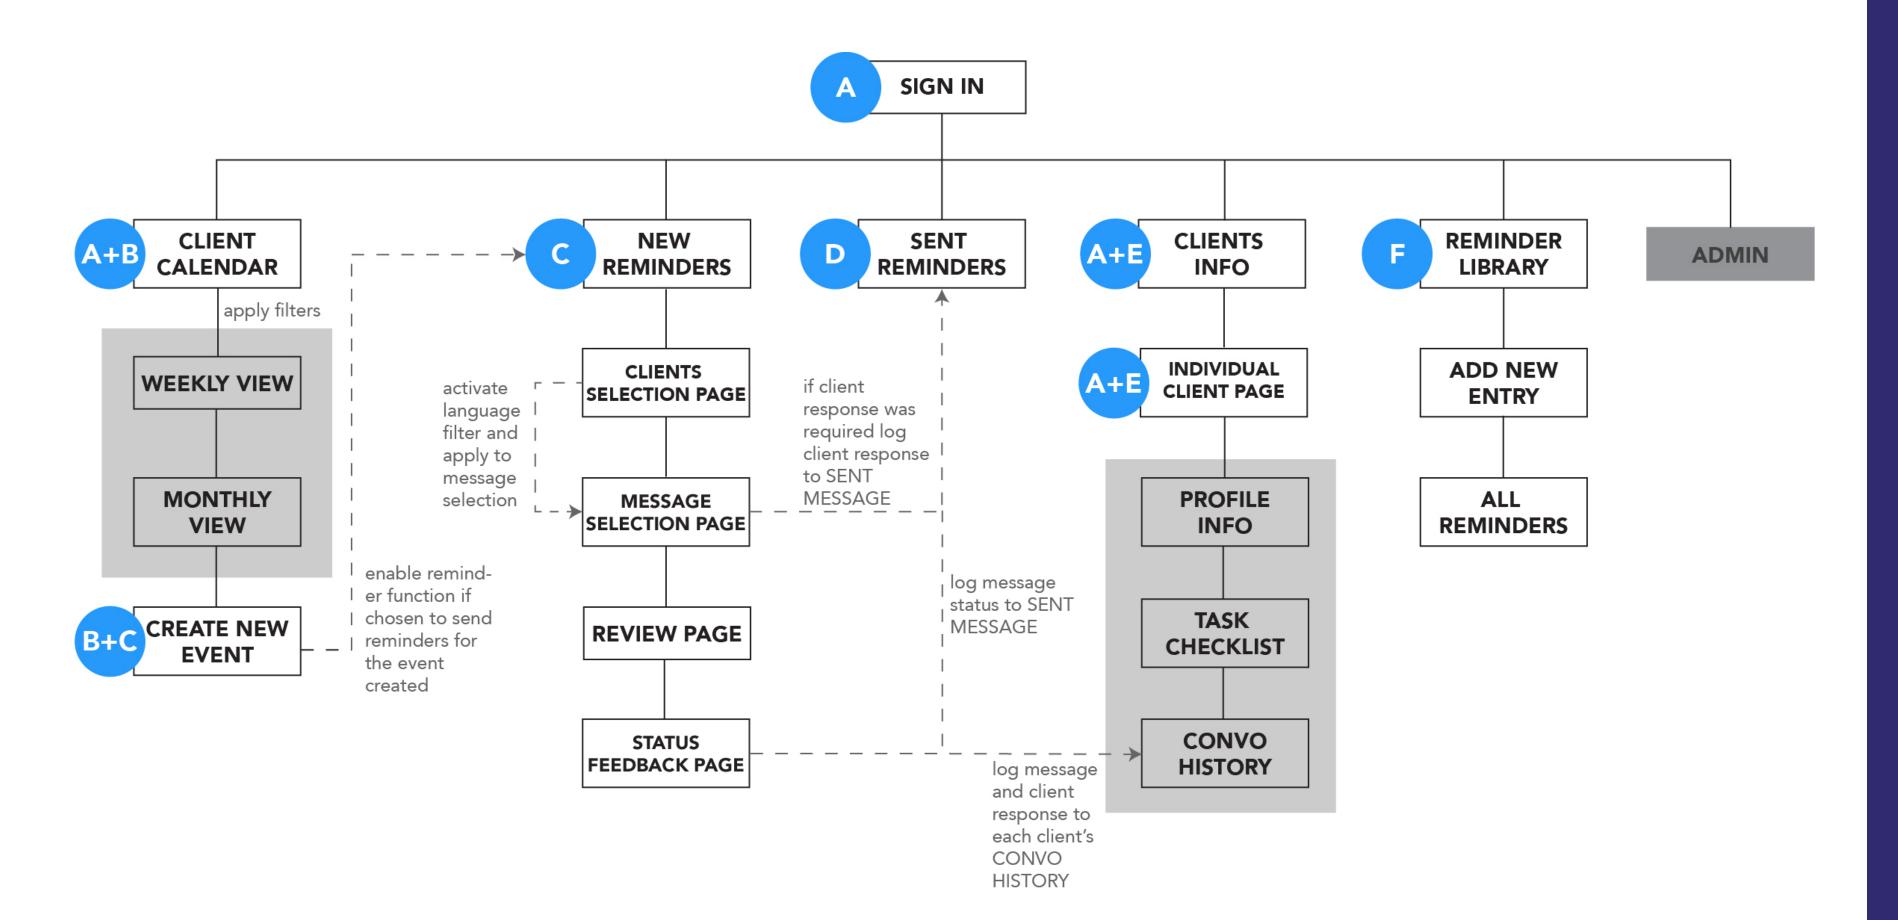

cue Committee, developing products, services, and systems to improve humanitarian response creating lasting impact for people affected by conflict and crisis.





#### **The International Rescue Committee**

helps people whose lives and livelihoods are shattered by conflict and disaster to survive, recover and regain control of their future.



#### SELF SUFFICIENT

#### 9

### BACKGROUND

#### The Resettlement Process





### CHALLENGES







### THE PROCESS

### Agile Development

### **Testing and** Improvement



### HMW....

clients?

reduce the possibilities of miscommunication and time invested in waiting for responses from different departments?

best solve the obstacles in translation?

### Field Research

### THE PROCESS

measure the comprehension of the messages received by



#### User Flow







### Minimum Viable Product

| De | sign        | Prototype