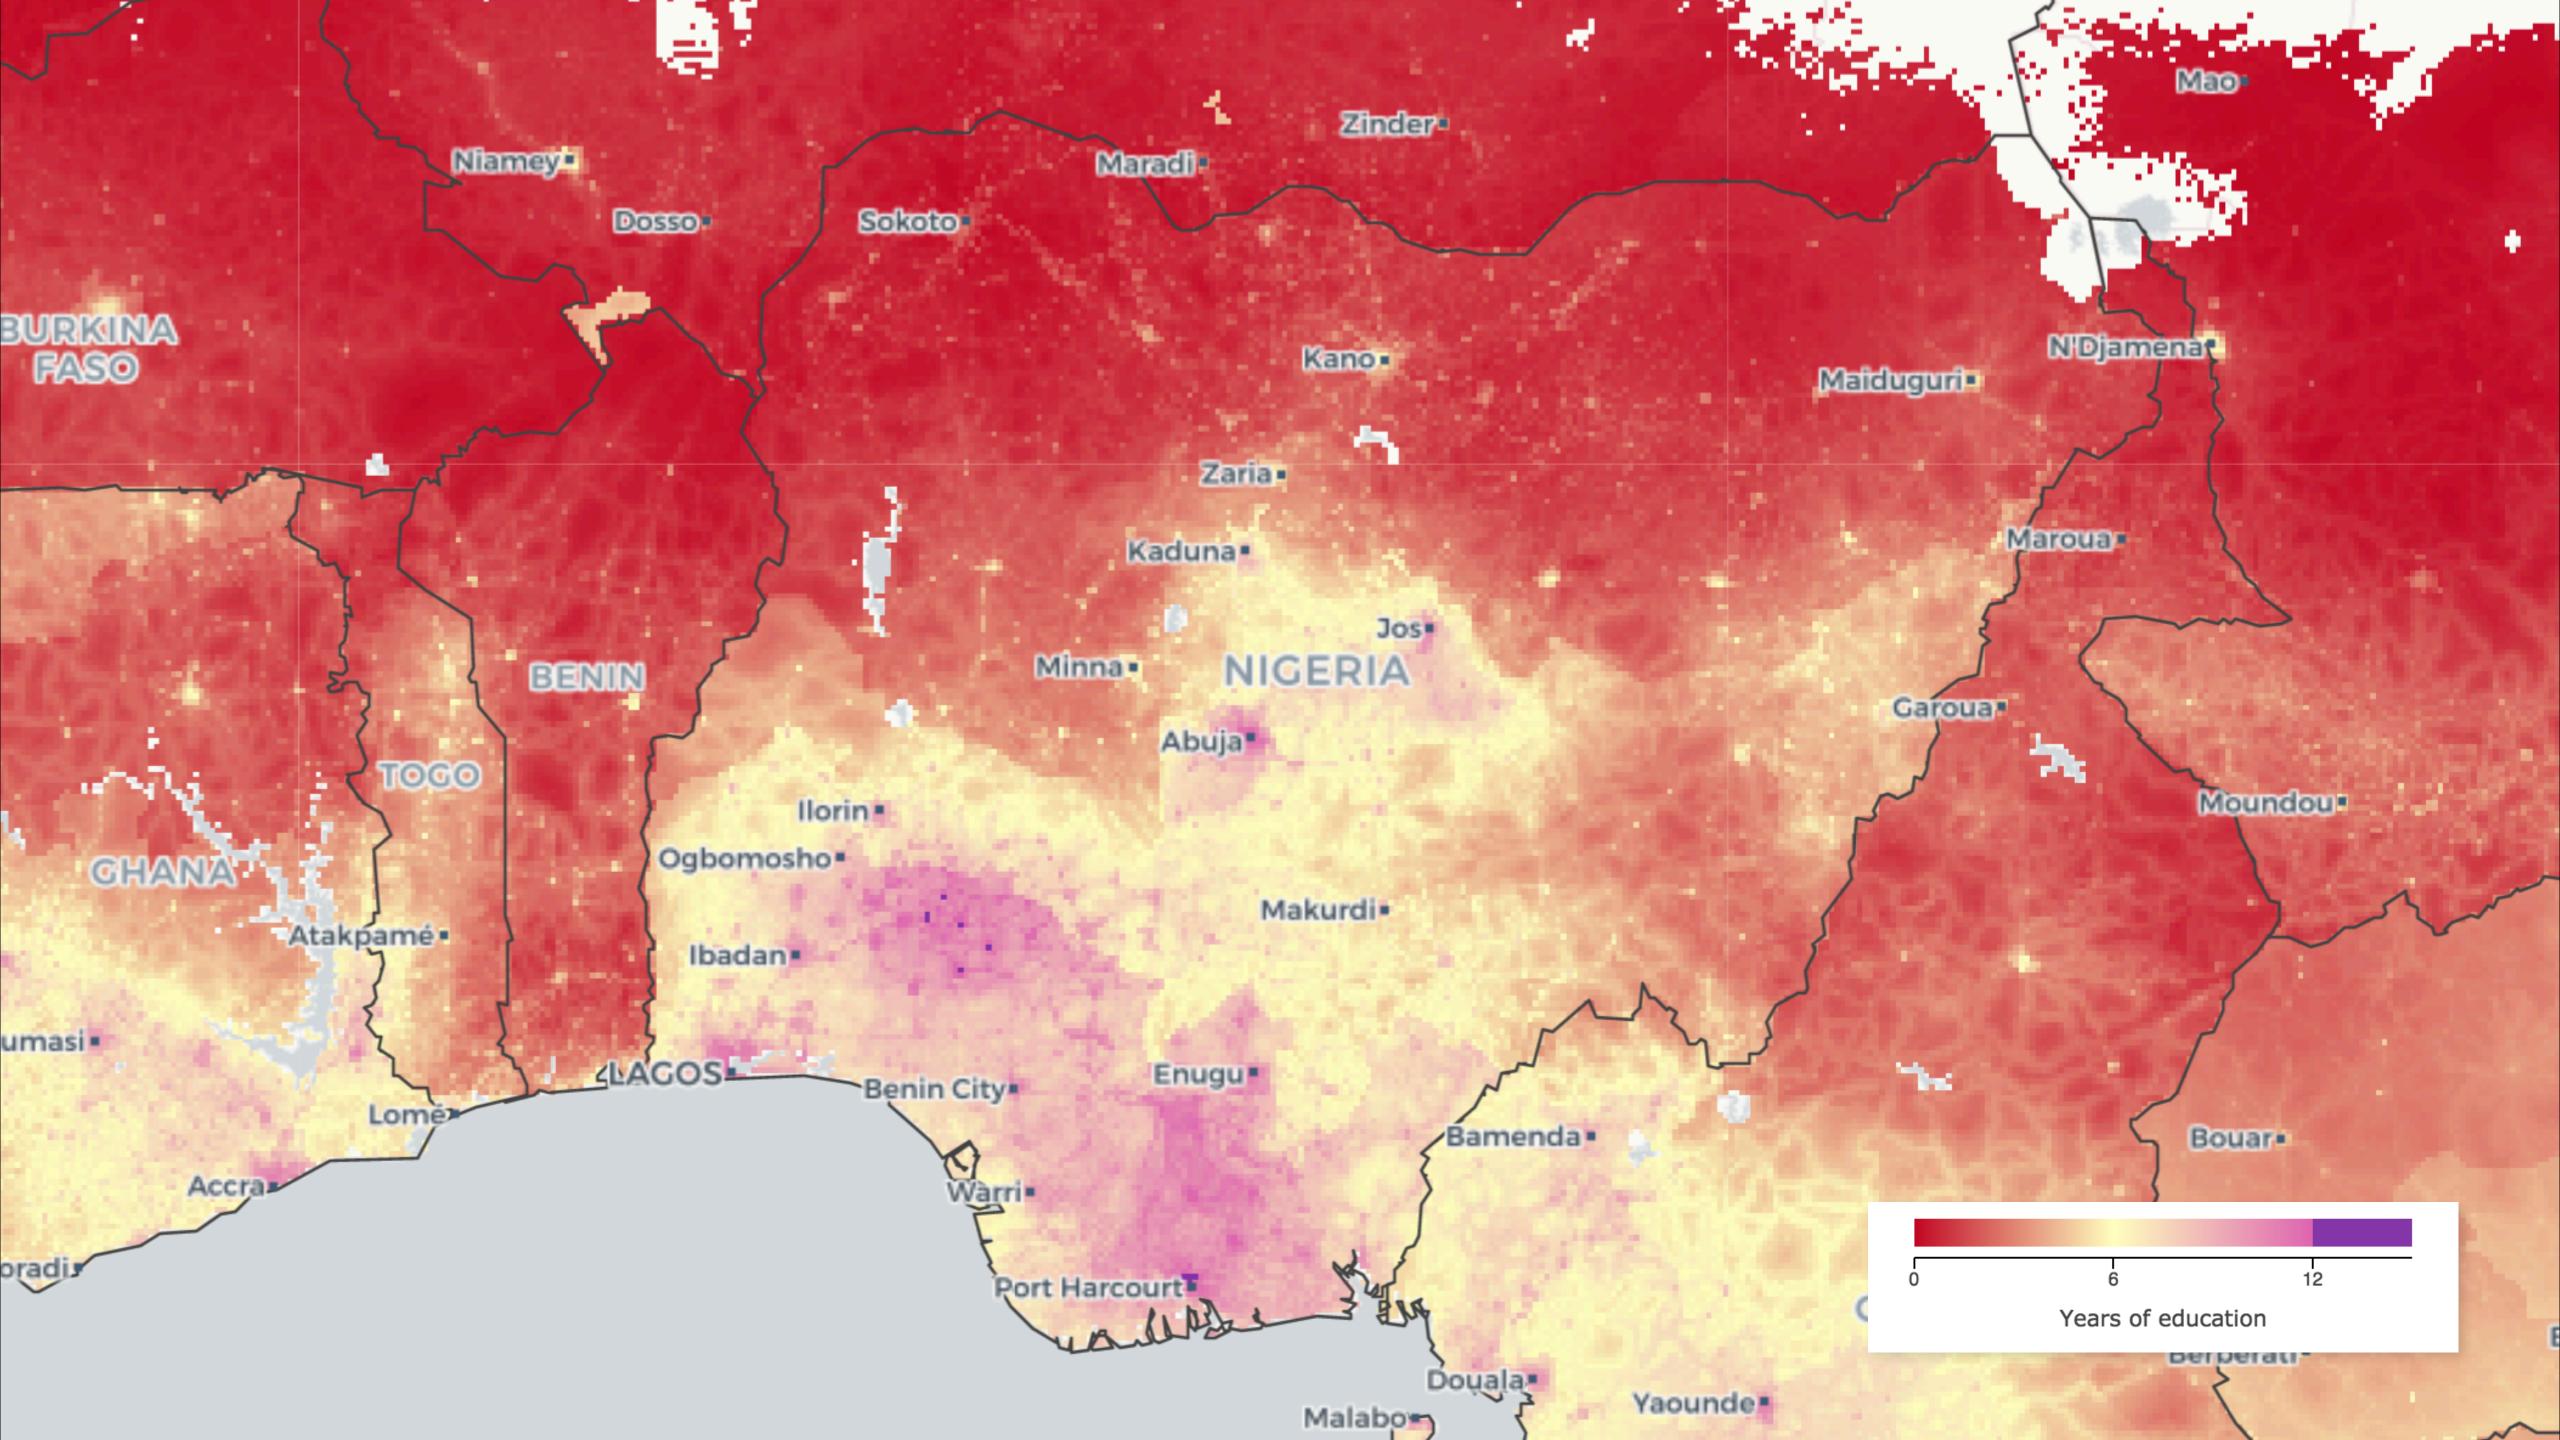

reign Aid
Immigration and Border Security (net o

Standard of Living and Aid to the Disadvantaged

**Economy and Infrastructure** 

Health

**Government-Run Businesses** 

**Wealth and Savings** 





National Data >

#### Economy

SEE ALL ISSUES

Table View

TAKE ACTION! →









We are not even into February and the cost of illegal immigration so far this year is \$18,959,495,168. Cost Friday was \$603,331,392. There are at least 25,772,342 illegal aliens, not the 11,000,000 that have been reported for years, in our Country. So ridiculous! DHS

5:44 AM - 27 Jan 2019



Season 1 Ep. 3 – Jungles

2016 TV-G 49m

Jungles are lush paradises -- and dense, crowded places where spider monkeys, jaguars and even river dolphins must compete to survive.

**Back to Browse** 

**More Episodes** 







Quantitative Historical Relational





Join us in reimagining the difference we can make for people, business and society.

artefactgroup.com