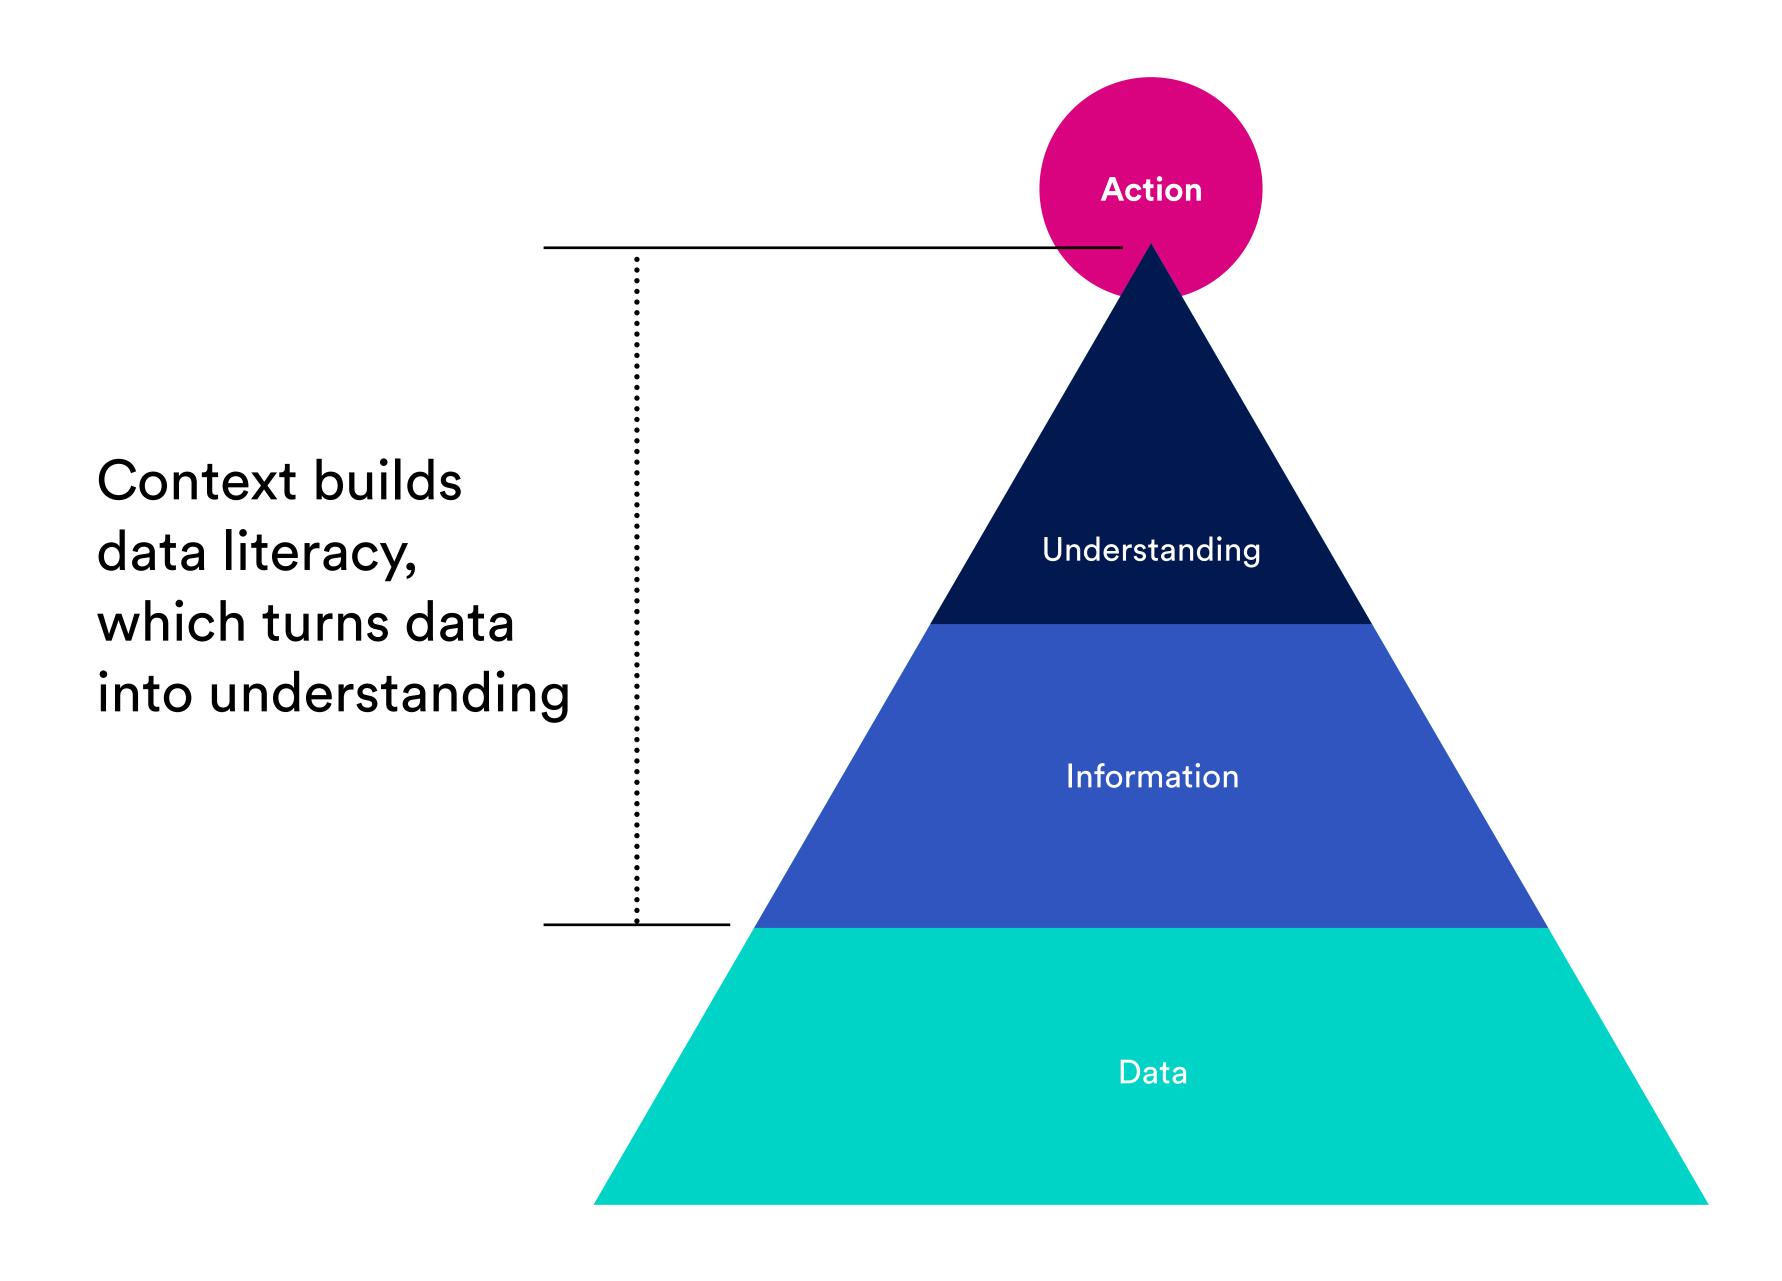

Isolated numbers take data out of context and bias towards a specific conclusion which fuels divisiveness.

### Quantitative Context

Historical Context

Relational Context