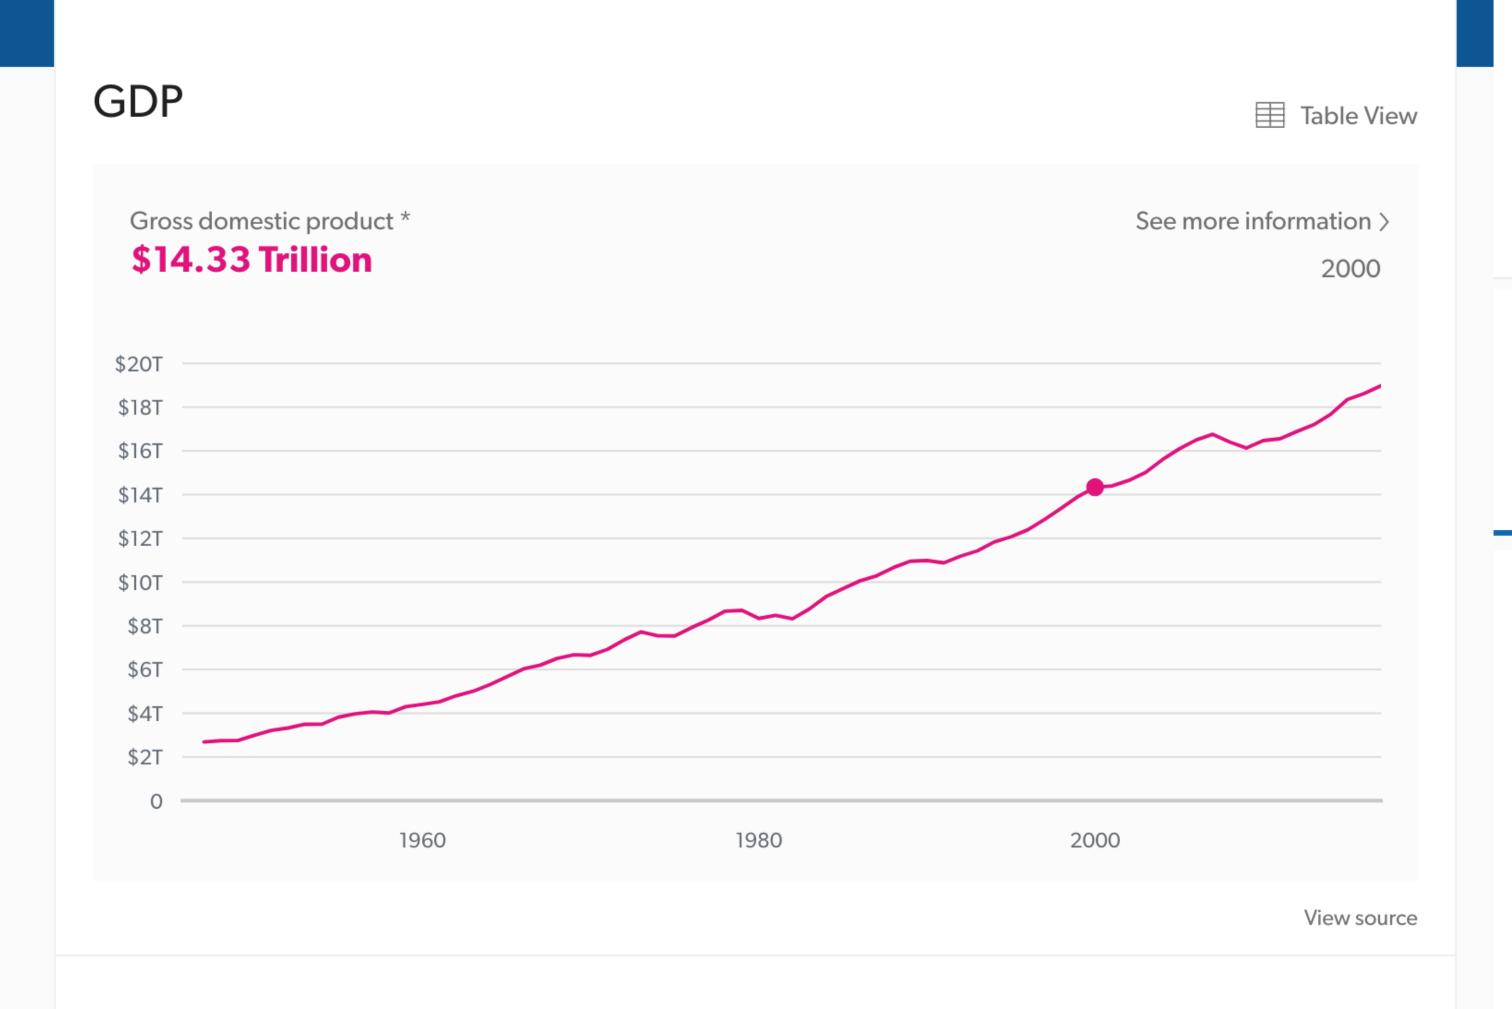

llion

Includes local, state, and federal governments



See where the money comes from

## Total Spending 2015

\$5.7

trillion

Includes local, state, and federal governments

**Establish Justice and Ensure Domestic...** 

**Provide for the Common Defense** 

**Promote the General Welfare** 

Secure the Blessings of Liberty to Ourselves and Our Posterity

**Crime and Disaster** 

Child Safety and Miscellaneous Social
Safeguarding Consumers and Employe

National Defense and Support for Veterans

Foreign Affairs and Foreign Aid
Immigration and Border Security (net o

Standard of Living and Aid to the Disadvantaged

**Economy and Infrastructure** 

Health

**Government-Run Businesses** 

**Wealth and Savings** 





National Data >

#### Economy

SEE ALL ISSUES

Table View

TAKE ACTION! →









We are not even into February and the cost of illegal immigration so far this year is \$18,959,495,168. Cost Friday was \$603,331,392. There are at least 25,772,342 illegal aliens, not the 11,000,000 that have been reported for years, in our Country. So ridiculous! DHS

5:44 AM - 27 Jan 2019



Season 1 Ep. 3 – Jungles

2016 TV-G 49m

Jungles are lush paradises -- and dense, crowded places where spider monkeys, jaguars and even river dolphins must compete to survive.

**Back to Browse** 

**More Episodes** 







Quantitative Historical Relational





Join us in reimagining the difference we can make for people, business and society.

artefactgroup.com