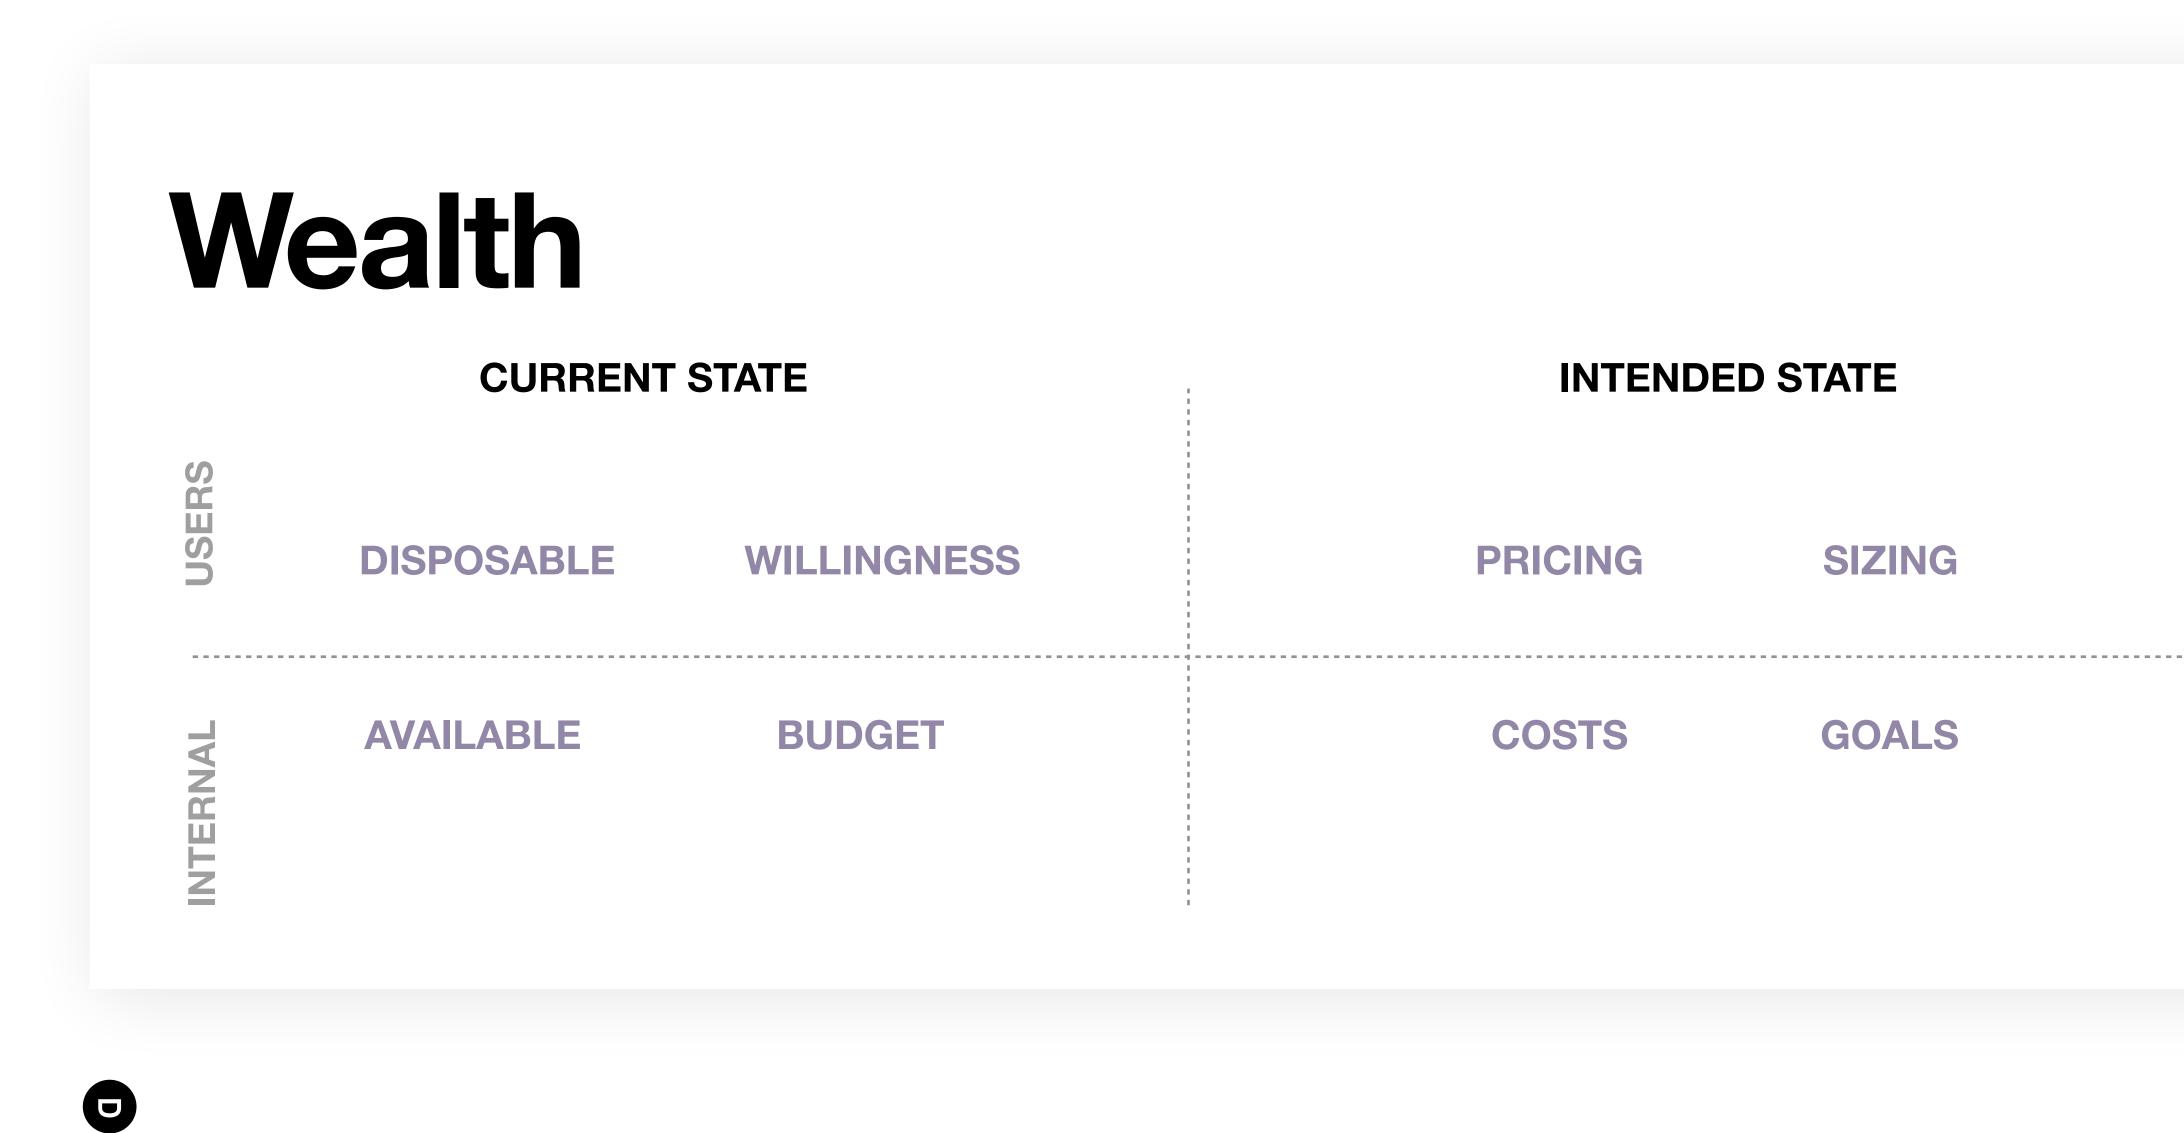

# Wealth

#### **CURRENT STATE**

INTERNAL

#### DISPOSABLE

| Balance Sheet<br>For the year ended December 31 |           |           |           |
|-------------------------------------------------|-----------|-----------|-----------|
| (in thousands)                                  | 2017      | 2016      | 2015      |
| ASSETS                                          |           |           |           |
| Investments                                     |           |           |           |
| Bonds                                           | \$339,322 | \$320,349 | \$303,002 |
| Stocks                                          | 40,369    | 33,849    | 22,589    |
| Real Estate                                     | 2,974     | 4,107     | 4,304     |
| Cash & Short-Term Investments                   | 11,513    | 14,078    | 21,612    |
| Total Investments                               | 394,178   | 372,383   | 351,507   |
| Net Premiums Receivable                         | 55,070    | 50,491    | 45,976    |
| Reinsurance Recoverables                        | 1,497     | 667       | 266       |
| Accrued Investment Income                       | 2,757     | 2,609     | 2,549     |
| Other Assets                                    | 25,437    | 26,635    | 25,219    |
| TOTAL ASSETS                                    | \$478,939 | \$452,785 | \$425,517 |
| LIABILITIES                                     |           |           |           |
| Unpaid Losses                                   | \$82,435  | \$83,868  | \$78,143  |
| Unpaid Loss Adjustment Expenses                 | 20,459    | 19,981    | 18,828    |
| Unearned Premium Reserves                       | 104,132   | 97,168    | 91,194    |
| Ceded Reinsurance Payable                       | 770       | 744       | 298       |
| Other Liabilities                               | 36,144    | 33,398    | 35,713    |
| TOTAL LIABILITIES                               | 243,940   | 235,159   | 224,176   |
| SURPLUS                                         |           |           |           |
| Policyholders' Surplus                          | 234,999   | 217,626   | 201,341   |
| TOTAL LIABILITIES & SURPLUS                     | \$478,939 | \$452,785 | \$425,517 |

AVAILABLE

#### WILLINGNESS

**BUDGET** 

#### **INTENDED STATE**

#### PRICING

#### SIZING

COSTS

GOALS