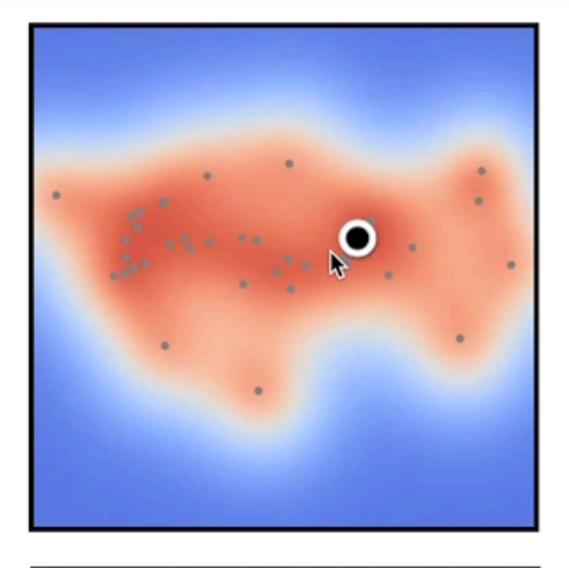

### Artistic/creative expression is mapped and quantified.

Variable B

- 2.All designs x% from the optimum
- 3. Diverse but good options to a design
- 4. How far are we from the optimum
- 5. The single best change to improve a design

Design variable A

Styletransfars

Manjeet Singh.