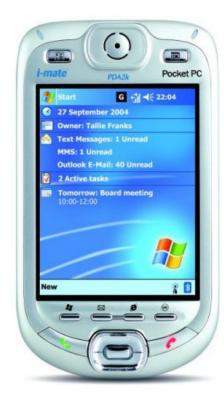

#### Wave 2: Smart Phones

**IBM Simon (1993)** 

Windows Mobile (2003)

Apple iPhone (2007)

Wave 3: An Ecosyster

- Mobility is no longer associated with a single device or technology.
- Rather, it refers to human activity (which as always been the case).
- Dynamically supported by whatever appropriate technology available & relevant