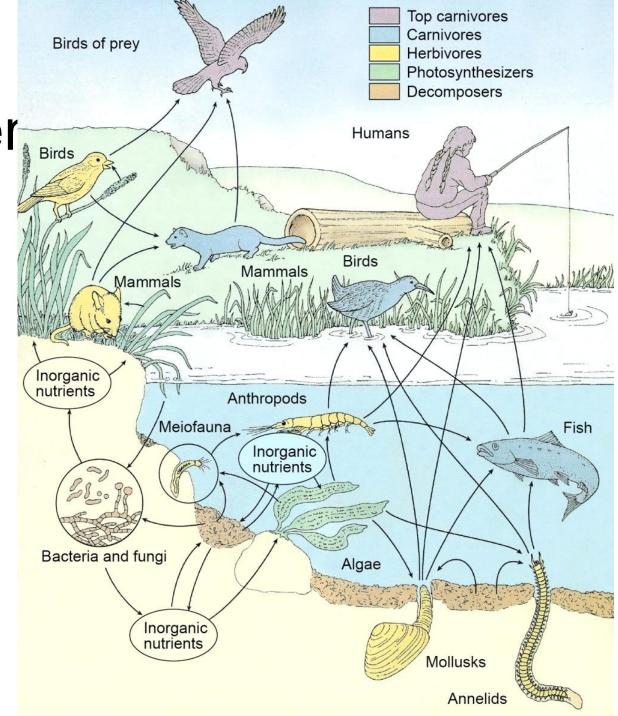

#### Intelligence lies in ...

- The cortex
- The hands, eyes, etc.
- The tools
- The furniture
- The architecture
- The social structure
- The culture

## Situated Intelligence

Thoughts exchanged by one and another are not the same in one room as in another.

Louis I. Kahn