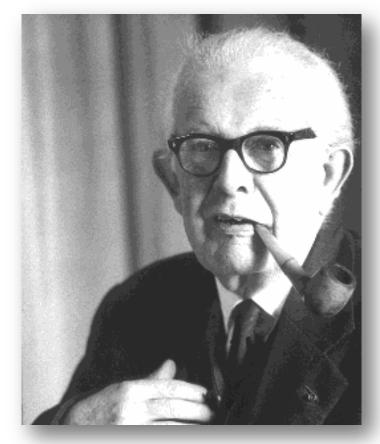

#### An Ecological Definition of Intelligence

Jean Piaget (1896 – 1980)

The ability of an organism to adapt to a changing environment through the complementary processes of assimilation and accommodation.