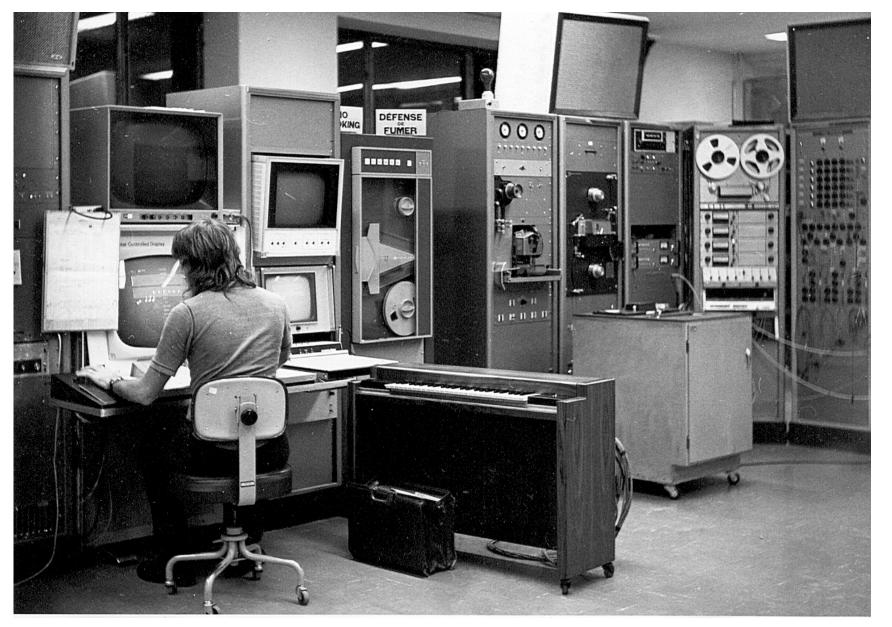

## Wave 0: No Mobility

My 1<sup>st</sup> Computer Experience: National Research Council of Canada (1971)