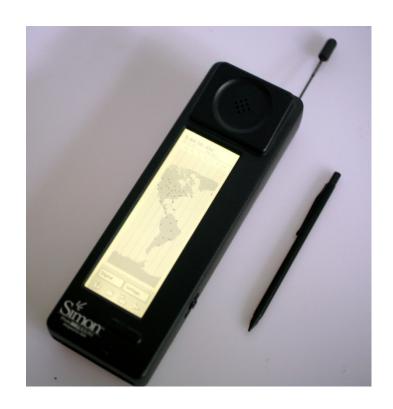

#### Wave 2: Smart Phones

**IBM Simon (1993)** 

Windows Mobile (2003)

Apple iPhone (2007)

Wave 3: An Ecosyster

- Mobility is no longer associated with a single device or technology.
- Rather, it refers to human activity (which as always been the case).
- Dynamically supported by whatever appropriate technology available & relevant