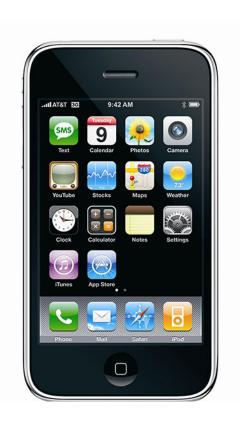

#### Wave 2: Smart Phones

**IBM Simon (1993)** 

Windows Mobile (2003)

Apple iPhone (2007)

Wave 3: An Ecosyster

- Mobility is no longer associated with a single device or technology.
- Rather, it refers to human activity (which as always been the case).
- Dynamically supported by whatever appropriate technology available & relevant